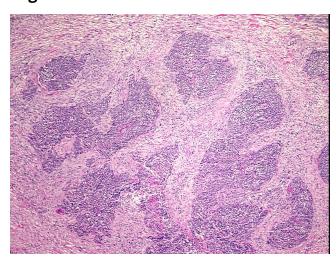

## **Product images:**

4x Image

20x Image

Sample Diagnosis (from Pathology Verification):

Carcinoma of unknown origin, squamous cell, metastatic

Normal: 0%

Lesional: 0%

Tumor: 55%

Tumor Hypo/Acellular

Stroma:

Tumor Hypercellular 15%

Metastatic squamous cell carcinoma to lymph node of the neck

**Age:** 69

Gender: Not specified

**Tumor Grade:** AJCC G3: Poorly differentiated

**OriGene Technologies, Inc.** 9620 Medical Center Drive, Ste 200