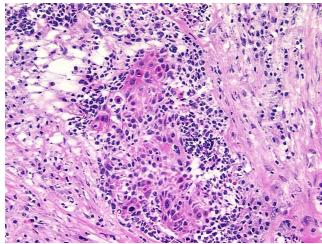

## **Product images:**

4x Image

20x Image

Sample Diagnosis (from Pathology Verification):

Carcinoma of unknown origin, squamous cell, metastatic

Normal: 0%

Lesional: 0%

Tumor: 55%

Tumor Hypo/Acellular

Stroma:

Tumor Hypercellular 15%

Metastatic squamous cell carcinoma to lymph node of the neck

**Age:** 69

Gender: Not specified

**Tumor Grade:** AJCC G3: Poorly differentiated

**OriGene Technologies, Inc.** 9620 Medical Center Drive, Ste 200