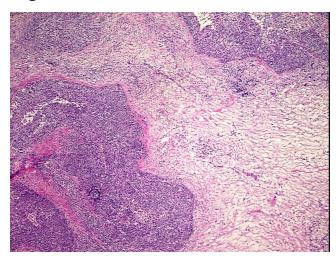

review:

CASE Diagnosis (from medical center path

report):

Carcinoma of unknown origin, squamous cell, metastatic

Metastatic squamous cell carcinoma to lymph node of the neck

**Age:** 69

Gender: Not specified

**Tumor Grade:** AJCC G3: Poorly differentiated



**OriGene Technologies, Inc.** 9620 Medical Center Drive, Ste 200

CN: techsupport@origene.cn

Rockville, MD 20850, US Phone: +1-888-267-4436 https://www.origene.com techsupport@origene.com EU: info-de@origene.com



Minimum Stage Grouping:

IV

T (Extent of Primary

Tumor):

pTX

N (Lymph node

pNX

metastasis):

**M** (Distant metastasis): pM1

Storage:

Store frozen tissue blocks at -80°C.

Stability:

Frozen tissue blocks are stable for at least one year from date of shipping when stored at -

80°C.

## **Product images:**



4x Image



20x Image