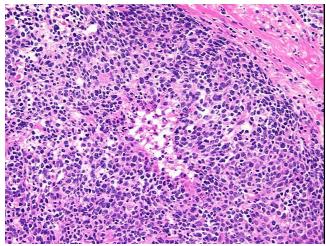

E Diagnosis (from medical center path

report):

Carcinoma of unknown origin, squamous cell, metastatic

Metastatic squamous cell carcinoma to lymph node of the neck

**Age:** 69

Gender: Not specified

**Tumor Grade:** AJCC G3: Poorly differentiated



**OriGene Technologies, Inc.** 9620 Medical Center Drive, Ste 200

CN: techsupport@origene.cn

Rockville, MD 20850, US Phone: +1-888-267-4436 https://www.origene.com techsupport@origene.com EU: info-de@origene.com



Minimum Stage Grouping:

IV

T (Extent of Primary

Tumor):

pTX

N (Lymph node

pNX

metastasis):

**M** (Distant metastasis): pM1

Storage:

Store frozen tissue blocks at -80°C.

Stability:

Frozen tissue blocks are stable for at least one year from date of shipping when stored at -

80°C.

## **Product images:**



4x Image



20x Image