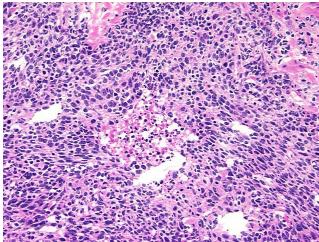

## **Product images:**

4x Image

20x Image

3%

2%

Site of Finding: Neck
Appearance: Tumor

Sample Diagnosis (from Pathology Verification):

Carcinoma of unknown origin, squamous cell, metastatic

Metastatic squamous cell carcinoma to lymph node of the neck

Carcinoma of unknown origin, squamous cell, metastatic

Normal: 80% Lesional: 0%

**Tumor:** 15%

Tumor Hypo/Acellular

Stroma:

Tumor Hypercellular

Stroma: Necrosis:

.....

Pathology Verification

notes from H&E review:

CASE Diagnosis (from

medical center path

report):

**Age:** 69

**Gender:** Not specified

**Tumor Grade:** AJCC G3: Poorly differentiated