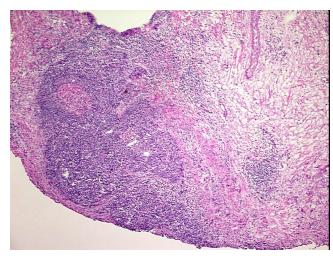

## **Product images:**

4x Image

20x Image

3%

2%

Site of Finding: Neck
Appearance: Tumor

Sample Diagnosis (from Pathology Verification):

Carcinoma of unknown origin, squamous cell, metastatic

Metastatic squamous cell carcinoma to lymph node of the neck

Carcinoma of unknown origin, squamous cell, metastatic

Normal: 80% Lesional: 0%

**Tumor:** 15%

Tumor Hypo/Acellular

Stroma:

Tumor Hypercellular

Stroma: Necrosis:

.....

Pathology Verification

notes from H&E review:

CASE Diagnosis (from

medical center path

report):

**Age:** 69

**Gender:** Not specified

**Tumor Grade:** AJCC G3: Poorly differentiated