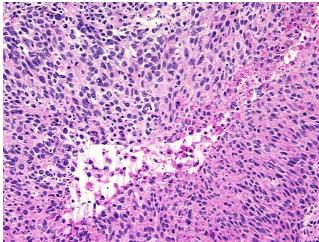

CASE Diagnosis (from medical center path

report):

Carcinoma of unknown origin, squamous cell, metastatic

Metastatic squamous cell carcinoma to lymph node of the neck

**Age:** 69

Gender: Not specified

**Tumor Grade:** AJCC G3: Poorly differentiated

**OriGene Technologies, Inc.** 9620 Medical Center Drive, Ste 200

CN: techsupport@origene.cn

Rockville, MD 20850, US Phone: +1-888-267-4436 https://www.origene.com techsupport@origene.com EU: info-de@origene.com



Minimum Stage Grouping:

IV

T (Extent of Primary

Tumor):

N (Lymph node

metastasis):

pNX

pTX

M (Distant metastasis): pM1

**Storage:** Store frozen tissue blocks at -80°C.

Stability: Frozen tissue blocks are stable for at least one year from date of shipping when stored at -

80°C.

## **Product images:**



4x Image



20x Image