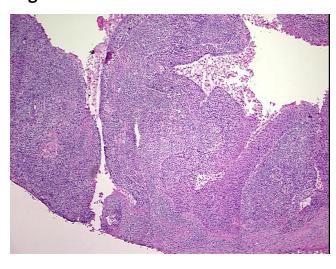

H&E review:

CASE Diagnosis (from medical center path

report):

Carcinoma of unknown origin, squamous cell, metastatic

Metastatic squamous cell carcinoma to lymph node of the neck

**Age:** 69

Gender: Not specified

**Tumor Grade:** AJCC G3: Poorly differentiated

**OriGene Technologies, Inc.** 9620 Medical Center Drive, Ste 200

CN: techsupport@origene.cn

Rockville, MD 20850, US Phone: +1-888-267-4436 https://www.origene.com techsupport@origene.com EU: info-de@origene.com



Minimum Stage Grouping:

IV

T (Extent of Primary

Tumor):

N (Lymph node

metastasis):

pNX

pTX

M (Distant metastasis): pM1

**Storage:** Store frozen tissue blocks at -80°C.

Stability: Frozen tissue blocks are stable for at least one year from date of shipping when stored at -

80°C.

## **Product images:**



4x Image



20x Image