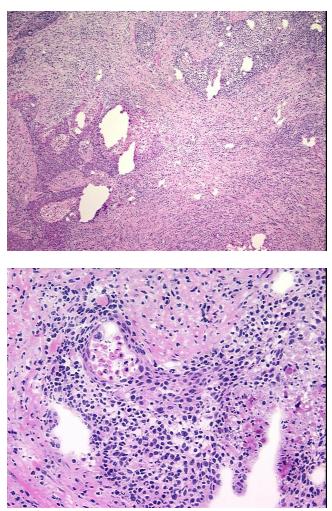

| Product Type:                                           | Frozen Blocks                                                |
|---------------------------------------------------------|--------------------------------------------------------------|
| Disease State:                                          | Cancer                                                       |
| Tissue:                                                 | Unknown tissue                                               |
| Frozen Sample ID:                                       | FR00016008                                                   |
| Case ID:                                                | CU000005216                                                  |
| Tissue of Origin:                                       | Metastasis, unknown source                                   |
| Site of Finding:                                        | Neck                                                         |
| Appearance:                                             | Tumor                                                        |
| Sample Diagnosis (from<br>Pathology Verification):      | Carcinoma of unknown origin, squamous cell, metastatic       |
| Normal:                                                 | 20%                                                          |
| Lesional:                                               | 0%                                                           |
| Tumor:                                                  | 20%                                                          |
| Tumor Hypo/Acellular<br>Stroma:                         | 30%                                                          |
| Tumor Hypercellular<br>Stroma:                          | 15%                                                          |
| Necrosis:                                               | 15%                                                          |
| Pathology Verification<br>notes from H&E review:        | Metastatic squamous cell carcinoma to lymph node of the neck |
| CASE Diagnosis (from<br>medical center path<br>report): | Carcinoma of unknown origin, squamous cell, metastatic       |
| Age:                                                    | 69                                                           |
| Gender:                                                 | Not specified                                                |
| Tumor Grade:                                            | AJCC G3: Poorly differentiated                               |

## Product images:

4x Image

20x Image

This product is to be used for laboratory only. Not for diagnostic or therapeutic use. ©2023 OriGene Technologies, Inc., 9620 Medical Center Drive, Ste 200, Rockville, MD 20850, US