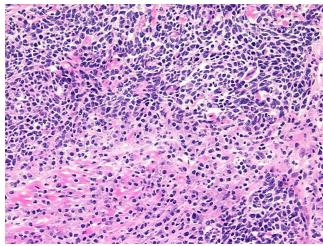

CASE Diagnosis (from medical center path

report):

Carcinoma of unknown origin, squamous cell, metastatic

Metastatic squamous cell carcinoma to lymph node of the neck

**Age:** 69

**Gender:** Not specified

**Tumor Grade:** AJCC G3: Poorly differentiated

**OriGene Technologies, Inc.** 9620 Medical Center Drive, Ste 200

CN: techsupport@origene.cn

Rockville, MD 20850, US Phone: +1-888-267-4436 https://www.origene.com techsupport@origene.com EU: info-de@origene.com



Minimum Stage Grouping:

IV

T (Extent of Primary

Tumor):

N (Lymph node

metastasis):

pNX

pTX

M (Distant metastasis): pM1

Storage: Store frozen tissue blocks at -80°C.

Stability: Frozen tissue blocks are stable for at least one year from date of shipping when stored at -

80°C.

## **Product images:**



4x Image



20x Image