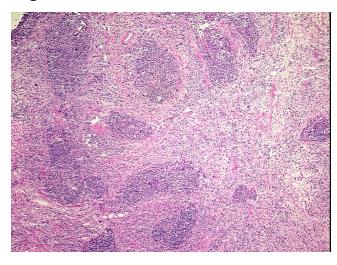

H&E review:

CASE Diagnosis (from medical center path

report):

Carcinoma of unknown origin, squamous cell, metastatic

Metastatic squamous cell carcinoma to lymph node of the neck

**Age:** 69

**Gender:** Not specified

**Tumor Grade:** AJCC G3: Poorly differentiated

**OriGene Technologies, Inc.** 9620 Medical Center Drive, Ste 200

CN: techsupport@origene.cn

Rockville, MD 20850, US Phone: +1-888-267-4436 https://www.origene.com techsupport@origene.com EU: info-de@origene.com



Minimum Stage Grouping:

IV

T (Extent of Primary

Tumor):

N (Lymph node

metastasis):

pNX

pTX

M (Distant metastasis): pM1

Storage: Store frozen tissue blocks at -80°C.

Stability: Frozen tissue blocks are stable for at least one year from date of shipping when stored at -

80°C.

## **Product images:**



4x Image



20x Image