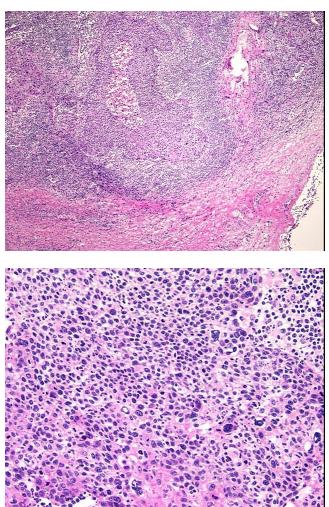

| Product Type:                                           | Frozen Blocks                                                |
|---------------------------------------------------------|--------------------------------------------------------------|
| Disease State:                                          | Cancer                                                       |
| Tissue:                                                 | Unknown tissue                                               |
| Frozen Sample ID:                                       | FR00016006                                                   |
| Case ID:                                                | CU000005216                                                  |
| Tissue of Origin:                                       | Metastasis, unknown source                                   |
| Site of Finding:                                        | Neck                                                         |
| Appearance:                                             | Tumor                                                        |
| Sample Diagnosis (from<br>Pathology Verification):      | Carcinoma of unknown origin, squamous cell, metastatic       |
| Normal:                                                 | 5%                                                           |
| Lesional:                                               | 0%                                                           |
| Tumor:                                                  | 55%                                                          |
| Tumor Hypo/Acellular<br>Stroma:                         | 25%                                                          |
| Tumor Hypercellular<br>Stroma:                          | 5%                                                           |
| Necrosis:                                               | 10%                                                          |
| Pathology Verification<br>notes from H&E review:        | Metastatic squamous cell carcinoma to lymph node of the neck |
| CASE Diagnosis (from<br>medical center path<br>report): | Carcinoma of unknown origin, squamous cell, metastatic       |
| Age:                                                    | 69                                                           |
| Gender:                                                 | Not specified                                                |
| Tumor Grade:                                            | AJCC G3: Poorly differentiated                               |

## Product images:

4x Image

20x Image

This product is to be used for laboratory only. Not for diagnostic or therapeutic use. ©2023 OriGene Technologies, Inc., 9620 Medical Center Drive, Ste 200, Rockville, MD 20850, US