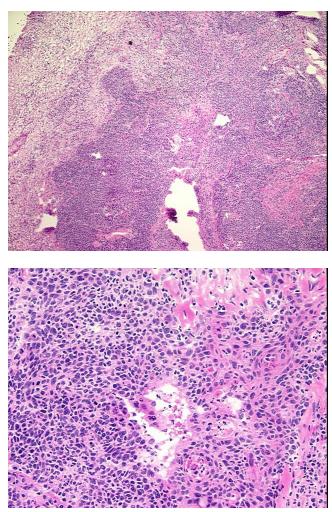

| Product Type:                                           | Frozen Blocks                                                |
|---------------------------------------------------------|--------------------------------------------------------------|
| Disease State:                                          | Cancer                                                       |
| Tissue:                                                 | Unknown tissue                                               |
| Frozen Sample ID:                                       | FR00015FFF                                                   |
| Case ID:                                                | CU000005216                                                  |
| Tissue of Origin:                                       | Metastasis, unknown source                                   |
| Site of Finding:                                        | Neck                                                         |
| Appearance:                                             | Tumor                                                        |
| Sample Diagnosis (from<br>Pathology Verification):      | Carcinoma of unknown origin, squamous cell, metastatic       |
| Normal:                                                 | 0%                                                           |
| Lesional:                                               | 0%                                                           |
| Tumor:                                                  | 35%                                                          |
| Tumor Hypo/Acellular<br>Stroma:                         | 20%                                                          |
| Tumor Hypercellular<br>Stroma:                          | 20%                                                          |
| Necrosis:                                               | 25%                                                          |
| Pathology Verification<br>notes from H&E review:        | Metastatic squamous cell carcinoma to lymph node of the neck |
| CASE Diagnosis (from<br>medical center path<br>report): | Carcinoma of unknown origin, squamous cell, metastatic       |
| Age:                                                    | 69                                                           |
| Gender:                                                 | Not specified                                                |
| Tumor Grade:                                            | AJCC G3: Poorly differentiated                               |

## Product images:

4x Image

20x Image

This product is to be used for laboratory only. Not for diagnostic or therapeutic use. ©2023 OriGene Technologies, Inc., 9620 Medical Center Drive, Ste 200, Rockville, MD 20850, US