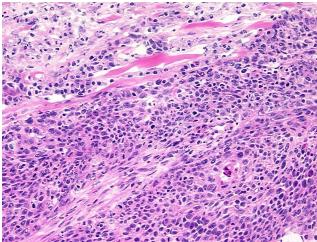

## **Product images:**

4x Image

20x Image

Site of Finding: Neck
Appearance: Tumor

Sample Diagnosis (from Pathology Verification):

Carcinoma of unknown origin, squamous cell, metastatic

 Normal:
 50%

 Lesional:
 0%

 Tumor:
 40%

Tumor Hypo/Acellular

Stroma:

Tumor Hypercellular 10%

0%

Stroma:

Necrosis: 0%

Pathology Verification notes from H&E review:

Metastatic squamous cell carcinoma to lymph node of the neck

Carcinoma of unknown origin, squamous cell, metastatic