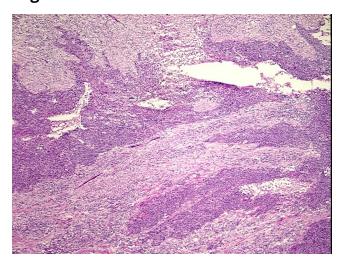

## **Product images:**

4x Image

20x Image

Site of Finding: Neck
Appearance: Tumor

Sample Diagnosis (from Pathology Verification):

Carcinoma of unknown origin, squamous cell, metastatic

 Normal:
 50%

 Lesional:
 0%

 Tumor:
 40%

Tumor Hypo/Acellular

Stroma:

Tumor Hypercellular 10%

0%

Stroma:

Necrosis: 0%

Pathology Verification notes from H&E review:

Metastatic squamous cell carcinoma to lymph node of the neck

Carcinoma of unknown origin, squamous cell, metastatic