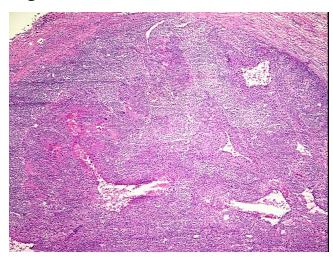

E review:

Metastatic squamous cell carcinoma to lymph node of the neck

CASE Diagnosis (from medical center path

report):

Carcinoma of unknown origin, squamous cell, metastatic

**Age:** 69

Gender: Not specified

**Tumor Grade:** AJCC G3: Poorly differentiated



**OriGene Technologies, Inc.** 9620 Medical Center Drive, Ste 200

CN: techsupport@origene.cn

Rockville, MD 20850, US Phone: +1-888-267-4436 https://www.origene.com techsupport@origene.com EU: info-de@origene.com



Minimum Stage Grouping:

IV

T (Extent of Primary

Tumor):

N (Lymph node

metastasis):

pNX

pTX

M (Distant metastasis): pM1

**Storage:** Store frozen tissue blocks at -80°C.

Stability: Frozen tissue blocks are stable for at least one year from date of shipping when stored at -

80°C.

## **Product images:**



4x Image



20x Image