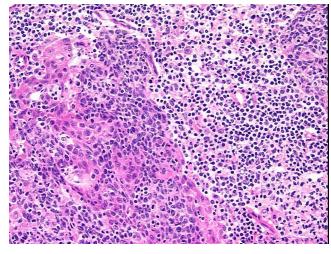

etastatic squamous cell carcinoma to lymph node of the neck

CASE Diagnosis (from medical center path

report):

Carcinoma of unknown origin, squamous cell, metastatic

**Age:** 69

Gender: Not specified

**Tumor Grade:** AJCC G3: Poorly differentiated



**OriGene Technologies, Inc.** 9620 Medical Center Drive, Ste 200

CN: techsupport@origene.cn

Rockville, MD 20850, US Phone: +1-888-267-4436 https://www.origene.com techsupport@origene.com EU: info-de@origene.com



Minimum Stage Grouping:

IV

T (Extent of Primary

Tumor):

N (Lymph node

metastasis):

pNX

pTX

M (Distant metastasis): pM1

**Storage:** Store frozen tissue blocks at -80°C.

Stability: Frozen tissue blocks are stable for at least one year from date of shipping when stored at -

80°C.

## **Product images:**



4x Image



20x Image