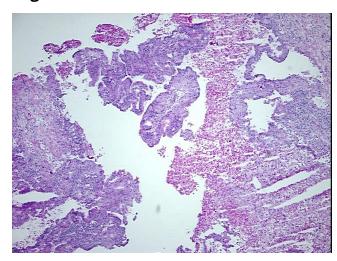

rom H&E review:

ilotes iroini rial reviev

CASE Diagnosis (from medical center path

report):

Adenocarcinoma of endometrium, endometrioid

Tumor metastasized to fallopian tube

**Age:** 57

**Gender:** Female

**Tumor Grade:** FIGO G2: Moderately differentiated



**OriGene Technologies, Inc.** 9620 Medical Center Drive, Ste 200

CN: techsupport@origene.cn

Rockville, MD 20850, US Phone: +1-888-267-4436 https://www.origene.com techsupport@origene.com EU: info-de@origene.com



Minimum Stage Grouping:

IVB

рТ3а

T (Extent of Primary

Tumor):

N (Lymph node pN1

metastasis):

M (Distant metastasis): pM1

**Storage:** Store frozen tissue blocks at -80°C.

Stability: Frozen tissue blocks are stable for at least one year from date of shipping when stored at -

80°C.

## **Product images:**



4x Image



20x Image