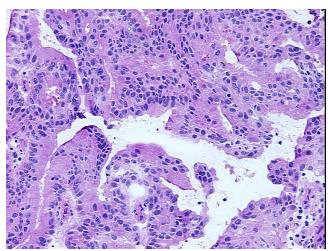

ew:

ilotes iroini rial reviev

CASE Diagnosis (from medical center path

report):

Adenocarcinoma of endometrium, endometrioid

Tumor metastasized to fallopian tube

**Age:** 57

**Gender:** Female

**Tumor Grade:** FIGO G2: Moderately differentiated



**OriGene Technologies, Inc.** 9620 Medical Center Drive, Ste 200

CN: techsupport@origene.cn

Rockville, MD 20850, US Phone: +1-888-267-4436 https://www.origene.com techsupport@origene.com EU: info-de@origene.com



Minimum Stage Grouping:

IVB

рТ3а

T (Extent of Primary

Tumor):

N (Lymph node pN1

metastasis):

M (Distant metastasis): pM1

**Storage:** Store frozen tissue blocks at -80°C.

Stability: Frozen tissue blocks are stable for at least one year from date of shipping when stored at -

80°C.

## **Product images:**



4x Image



20x Image