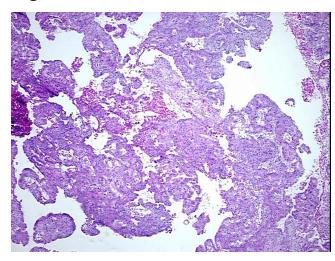

ular

Stroma:

0%

**Tumor Hypercellular** 

Stroma:

20%

Necrosis:

10%

CASE Diagnosis (from

medical center path

report):

Adenocarcinoma of endometrium, endometrioid

**Age:** 57

**Gender:** Female

**Tumor Grade:** FIGO G2: Moderately differentiated

Minimum Stage

**Grouping:** 

IVB



**OriGene Technologies, Inc.** 9620 Medical Center Drive, Ste 200

CN: techsupport@origene.cn

Rockville, MD 20850, US Phone: +1-888-267-4436 https://www.origene.com techsupport@origene.com EU: info-de@origene.com



T (Extent of Primary

Tumor):

pN1

рТ3а

N (Lymph node metastasis):

M (Distant metastasis): pM1

**Storage:** Store frozen tissue blocks at -80°C.

Stability: Frozen tissue blocks are stable for at least one year from date of shipping when stored at -

80°C.

## **Product images:**



4x Image



20x Image