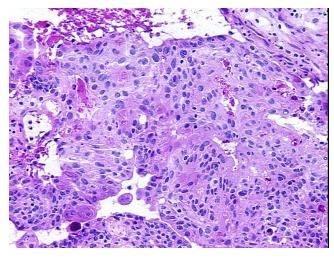

:

0%

**Tumor Hypercellular** 

Stroma:

20%

Necrosis:

10%

CASE Diagnosis (from

medical center path

report):

Adenocarcinoma of endometrium, endometrioid

**Age:** 57

**Gender:** Female

**Tumor Grade:** FIGO G2: Moderately differentiated

Minimum Stage

**Grouping:** 

IVB



**OriGene Technologies, Inc.** 9620 Medical Center Drive, Ste 200

CN: techsupport@origene.cn

Rockville, MD 20850, US Phone: +1-888-267-4436 https://www.origene.com techsupport@origene.com EU: info-de@origene.com



T (Extent of Primary

Tumor):

pN1

рТ3а

N (Lymph node metastasis):

M (Distant metastasis): pM1

**Storage:** Store frozen tissue blocks at -80°C.

Stability: Frozen tissue blocks are stable for at least one year from date of shipping when stored at -

80°C.

## **Product images:**



4x Image



20x Image