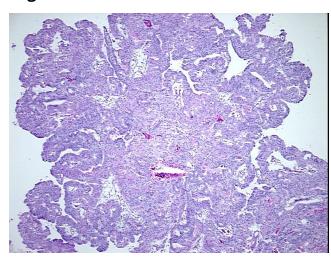

ogy Verification

notes from H&E review:

CASE Diagnosis (from

medical center path

report):

Adenocarcinoma of endometrium, endometrioid

Tumor metastasized to fallopian tube

**Age:** 57

**Gender:** Female

**Tumor Grade:** FIGO G2: Moderately differentiated



**OriGene Technologies, Inc.** 9620 Medical Center Drive, Ste 200

CN: techsupport@origene.cn

Rockville, MD 20850, US Phone: +1-888-267-4436 https://www.origene.com techsupport@origene.com EU: info-de@origene.com



Minimum Stage Grouping:

IVB

T (Extent of Primary

Tumor):

pT3a

N (Lymph node

pN1

metastasis):

M (Distant metastasis): pM1

**Storage:** Store frozen tissue blocks at -80°C.

Stability: Frozen tissue blocks are stable for at least one year from date of shipping when stored at -

80°C.

## **Product images:**



4x Image



20x Image