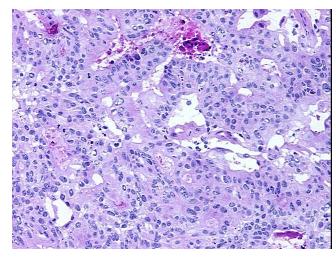

tion

notes from H&E review:

CASE Diagnosis (from

medical center path

report):

Adenocarcinoma of endometrium, endometrioid

Tumor metastasized to fallopian tube

**Age:** 57

**Gender:** Female

**Tumor Grade:** FIGO G2: Moderately differentiated



**OriGene Technologies, Inc.** 9620 Medical Center Drive, Ste 200

CN: techsupport@origene.cn

Rockville, MD 20850, US Phone: +1-888-267-4436 https://www.origene.com techsupport@origene.com EU: info-de@origene.com



Minimum Stage Grouping:

IVB

T (Extent of Primary

Tumor):

pT3a

N (Lymph node

pN1

metastasis):

M (Distant metastasis): pM1

**Storage:** Store frozen tissue blocks at -80°C.

Stability: Frozen tissue blocks are stable for at least one year from date of shipping when stored at -

80°C.

## **Product images:**



4x Image



20x Image