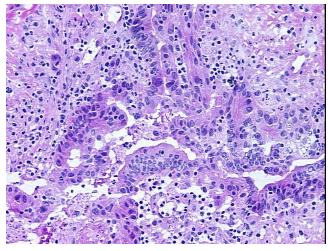

roma:

0%

**Tumor Hypercellular** 

Stroma:

45%

Necrosis: 20%

CASE Diagnosis (from

medical center path

report):

Adenocarcinoma of endometrium, endometrioid

**Age:** 57

Gender: Female

**Tumor Grade:** FIGO G2: Moderately differentiated

IVB

Minimum Stage

**Grouping:** 



**OriGene Technologies, Inc.** 9620 Medical Center Drive, Ste 200

CN: techsupport@origene.cn

Rockville, MD 20850, US Phone: +1-888-267-4436 https://www.origene.com techsupport@origene.com EU: info-de@origene.com



T (Extent of Primary

Tumor):

рТ3а

N (Lymph node

pN1

metastasis):

M (Distant metastasis): pM1

**Storage:** Store frozen tissue blocks at -80°C.

Stability: Frozen tissue blocks are stable for at least one year from date of shipping when stored at -

80°C.

## **Product images:**



4x Image



20x Image