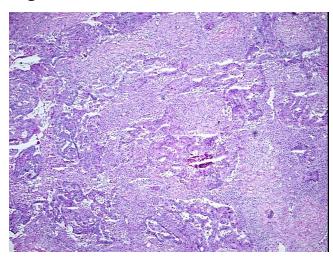

cellular

Stroma:

0%

**Tumor Hypercellular** 

Stroma:

45%

Necrosis: 20%

CASE Diagnosis (from

medical center path

report):

Adenocarcinoma of endometrium, endometrioid

**Age:** 57

Gender: Female

**Tumor Grade:** FIGO G2: Moderately differentiated

IVB

Minimum Stage

**Grouping:** 



**OriGene Technologies, Inc.** 9620 Medical Center Drive, Ste 200

CN: techsupport@origene.cn

Rockville, MD 20850, US Phone: +1-888-267-4436 https://www.origene.com techsupport@origene.com EU: info-de@origene.com



T (Extent of Primary

Tumor):

рТ3а

N (Lymph node

pN1

metastasis):

M (Distant metastasis): pM1

**Storage:** Store frozen tissue blocks at -80°C.

Stability: Frozen tissue blocks are stable for at least one year from date of shipping when stored at -

80°C.

## **Product images:**



4x Image



20x Image