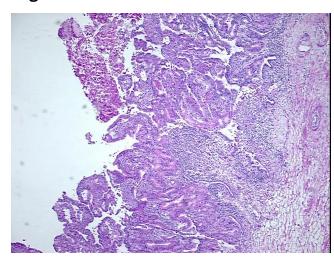

ication

notes from H&E review:

**CASE Diagnosis (from** 

medical center path

report):

Adenocarcinoma of endometrium, endometrioid

Tumor Stroma (Cellular): Fibroblastic cells

**Age:** 57

**Gender:** Female

**Tumor Grade:** FIGO G2: Moderately differentiated



**OriGene Technologies, Inc.** 9620 Medical Center Drive, Ste 200

CN: techsupport@origene.cn

Rockville, MD 20850, US Phone: +1-888-267-4436 https://www.origene.com techsupport@origene.com EU: info-de@origene.com Minimum Stage Grouping:

IVB

T (Extent of Primary

Tumor):

рТ3а

N (Lymph node

pN1

metastasis):

M (Distant metastasis): pM1

**Storage:** Store frozen tissue blocks at -80°C.

Stability: Frozen tissue blocks are stable for at least one year from date of shipping when stored at -

80°C.

## **Product images:**



4x Image



20x Image