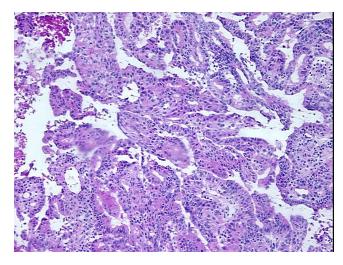

es from H&E review:

**CASE Diagnosis (from** 

medical center path

report):

Adenocarcinoma of endometrium, endometrioid

Tumor Stroma (Cellular): Fibroblastic cells

**Age:** 57

**Gender:** Female

**Tumor Grade:** FIGO G2: Moderately differentiated



**OriGene Technologies, Inc.** 9620 Medical Center Drive, Ste 200

CN: techsupport@origene.cn

Rockville, MD 20850, US Phone: +1-888-267-4436 https://www.origene.com techsupport@origene.com EU: info-de@origene.com Minimum Stage Grouping:

IVB

T (Extent of Primary

Tumor):

рТ3а

N (Lymph node

pN1

metastasis):

M (Distant metastasis): pM1

**Storage:** Store frozen tissue blocks at -80°C.

Stability: Frozen tissue blocks are stable for at least one year from date of shipping when stored at -

80°C.

## **Product images:**



4x Image



20x Image