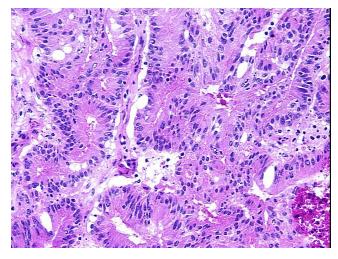

## **Product images:**

4x Image

20x Image

Site of Finding: Ovary: right

Appearance: Tumor

Sample Diagnosis (from

Pathology Verification):

Adenocarcinoma of endometrium, endometrioid, metastatic

0% Normal:

Lesional: 0%

60% Tumor:

**CASE Diagnosis (from** 

medical center path

report):

Adenocarcinoma of endometrium, endometrioid

57 Age:

Gender: **Female** 

**Tumor Grade:** FIGO G2: Moderately differentiated

Minimum Stage