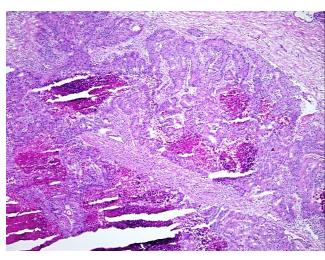

## **Product images:**

4x Image

20x Image

Site of Finding: Ovary: right

Appearance: Tumor

Sample Diagnosis (from

Pathology Verification):

Adenocarcinoma of endometrium, endometrioid, metastatic

0% Normal:

Lesional: 0%

60% Tumor:

**CASE Diagnosis (from** 

medical center path

report):

Adenocarcinoma of endometrium, endometrioid

57 Age:

Gender: **Female** 

**Tumor Grade:** FIGO G2: Moderately differentiated

Minimum Stage