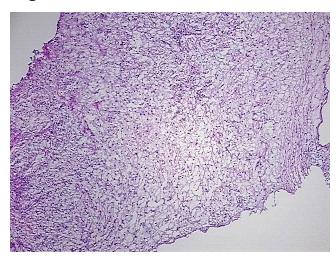

Tumor:

Tumor Hypo/Acellular

Stroma:

**Tumor Hypercellular** 0%

Stroma:

**Necrosis:** 

**Pathology Verification** myxoid tumor stroma notes from H&E review:

10%

**CASE Diagnosis (from** medical center path

report):

Pleomorphic adenoma of salivary gland

57 Age: Gender: Male

**Tumor Grade:** Not Reported OriGene Technologies, Inc.

9620 Medical Center Drive, Ste 200 Rockville, MD 20850, US Phone: +1-888-267-4436 https://www.origene.com techsupport@origene.com EU: info-de@origene.com CN: techsupport@origene.cn





## Frozen Tissue Blocks, Pharynx - CB616409

Minimum Stage Grouping:

Not Reported

**Storage:** Store frozen tissue blocks at -80°C.

Stability: Frozen tissue blocks are stable for at least one year from date of shipping when stored at -

80°C.

# **Product images:**



4x Image



20x Image