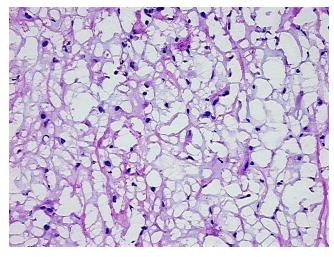

or Hypo/Acellular

Stroma:

**Tumor Hypercellular** 0%

Stroma:

**Necrosis:** 

**Pathology Verification** myxoid tumor stroma notes from H&E review:

10%

**CASE Diagnosis (from** medical center path

report):

Pleomorphic adenoma of salivary gland

57 Age: Gender: Male

**Tumor Grade:** Not Reported OriGene Technologies, Inc.

9620 Medical Center Drive, Ste 200 Rockville, MD 20850, US Phone: +1-888-267-4436 https://www.origene.com techsupport@origene.com EU: info-de@origene.com CN: techsupport@origene.cn





## Frozen Tissue Blocks, Pharynx - CB616409

Minimum Stage Grouping:

Not Reported

**Storage:** Store frozen tissue blocks at -80°C.

Stability: Frozen tissue blocks are stable for at least one year from date of shipping when stored at -

80°C.

# **Product images:**



4x Image



20x Image