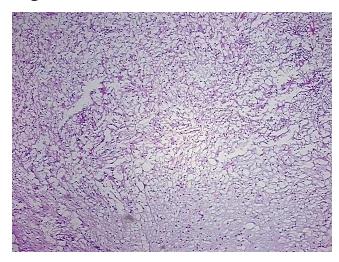

0%

 Tumor:
 85%

Tumor Hypo/Acellular

Stroma:

15%

Tumor Hypercellular

Stroma:

0%

Necrosis: 09

Pathology Verification myxoid tumor stroma

notes from H&E review:

CASE Diagnosis (from medical center path

report):

Pleomorphic adenoma of salivary gland

Age: 57
Gender: Male

Tumor Grade: Not Reported



**OriGene Technologies, Inc.** 9620 Medical Center Drive, Ste 200

CN: techsupport@origene.cn

Rockville, MD 20850, US Phone: +1-888-267-4436 https://www.origene.com techsupport@origene.com EU: info-de@origene.com



## Frozen Tissue Blocks, Pharynx - CB616408

Minimum Stage Grouping:

Not Reported

**Storage:** Store frozen tissue blocks at -80°C.

Stability: Frozen tissue blocks are stable for at least one year from date of shipping when stored at -

80°C.

# **Product images:**



4x Image



20x Image