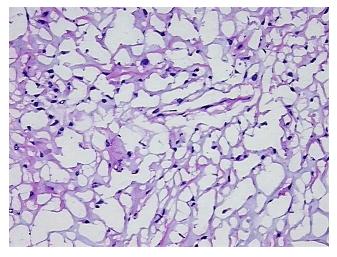

85%

Tumor Hypo/Acellular

Stroma:

15%

Tumor Hypercellular

Stroma:

0%

Necrosis: 09

Pathology Verification myxoid tumor stroma

notes from H&E review:

CASE Diagnosis (from medical center path

report):

Pleomorphic adenoma of salivary gland

Age: 57
Gender: Male

Tumor Grade: Not Reported



**OriGene Technologies, Inc.** 9620 Medical Center Drive, Ste 200

CN: techsupport@origene.cn

Rockville, MD 20850, US Phone: +1-888-267-4436 https://www.origene.com techsupport@origene.com EU: info-de@origene.com



## Frozen Tissue Blocks, Pharynx - CB616408

Minimum Stage Grouping:

Not Reported

**Storage:** Store frozen tissue blocks at -80°C.

Stability: Frozen tissue blocks are stable for at least one year from date of shipping when stored at -

80°C.

# **Product images:**



4x Image



20x Image