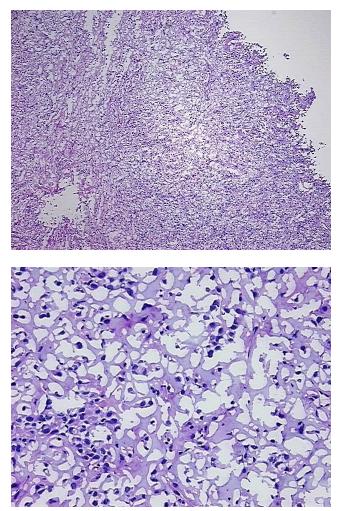

### **Product data:**

| Product Type:                                           | Frozen Blocks                         |
|---------------------------------------------------------|---------------------------------------|
| Disease State:                                          | Other Disease                         |
| Diagnosis Category:                                     | Benign Tumors                         |
| Tissue:                                                 | Pharynx                               |
| Frozen Sample ID:                                       | FR00017F00                            |
| Case ID:                                                | CU000005175                           |
| Tissue of Origin:                                       | Pharynx                               |
| Site of Finding:                                        | Pharynx                               |
| Appearance:                                             | Tumor                                 |
| Sample Diagnosis (from<br>Pathology Verification):      | Pleomorphic adenoma of salivary gland |
| Normal:                                                 | 0%                                    |
| Lesional:                                               | 0%                                    |
| Tumor:                                                  | 85%                                   |
| Tumor Hypo/Acellular<br>Stroma:                         | 15%                                   |
| Tumor Hypercellular<br>Stroma:                          | 0%                                    |
| Necrosis:                                               | 0%                                    |
| Pathology Verification<br>notes from H&E review:        | myxoid tumor stroma                   |
| CASE Diagnosis (from<br>medical center path<br>report): | Pleomorphic adenoma of salivary gland |
| Age:                                                    | 57                                    |
| Gender:                                                 | Male                                  |
| Tumor Grade:                                            | Not Reported                          |

# Product images:

4x Image

20x Image

This product is to be used for laboratory only. Not for diagnostic or therapeutic use. ©2023 OriGene Technologies, Inc., 9620 Medical Center Drive, Ste 200, Rockville, MD 20850, US