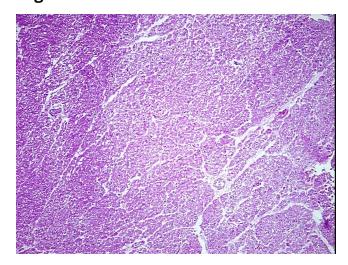

## **Product images:**

4x Image

20x Image

Tumor Hypercellular

Stroma:

0%

Necrosis: 0%

Pathology Verification notes from H&E review:

Myocardium with diffuse myocyte hypertrophy with focal interstitial fibrosis

CASE Diagnosis (from medical center path