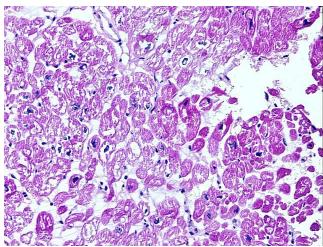

## **Product images:**

4x Image

20x Image

Tumor Hypercellular

Stroma:

0%

Necrosis: 0%

Pathology Verification notes from H&E review:

Myocardium with diffuse myocyte hypertrophy with focal interstitial fibrosis

CASE Diagnosis (from medical center path