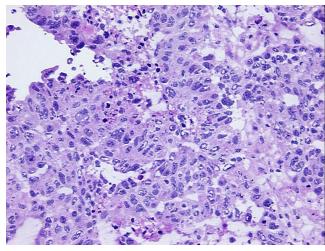

es from H&E review:

Metastatic malignant Brenner tumor from ovary, with extensive stromal desmoplasia.

**CASE Diagnosis (from** medical center path

report):

Brenner tumor

44 Age:

Gender: **Female** 

**Tumor Grade:** AJCC G2: Moderately differentiated



OriGene Technologies, Inc. 9620 Medical Center Drive, Ste 200

CN: techsupport@origene.cn

Rockville, MD 20850, US Phone: +1-888-267-4436 https://www.origene.com techsupport@origene.com EU: info-de@origene.com



Minimum Stage Grouping:

Ш

T (Extent of Primary

Tumor):

N (Lymph node

pNX

pT3

metastasis):

M (Distant metastasis): pMX

**Storage:** Store frozen tissue blocks at -80°C.

Stability: Frozen tissue blocks are stable for at least one year from date of shipping when stored at -

80°C.

## **Product images:**



4x Image



20x Image