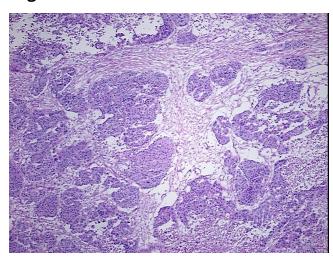

## **Product images:**

4x Image

20x Image

Appearance: Tumor

Sample Diagnosis (from Pathology Verification):

Brenner tumor, metastatic

Normal: 10% Lesional: 0% 45% Tumor:

Tumor Hypo/Acellular

Stroma:

0%

**Tumor Hypercellular** 

Stroma:

25%

20% **Necrosis:** 

**Pathology Verification** 

notes from H&E review:

Metastatic malignant Brenner tumor from ovary, with extensive stromal desmoplasia.

**CASE Diagnosis (from** medical center path