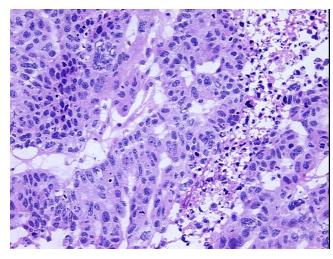

## **Product images:**

4x Image

20x Image

Appearance: Tumor

Sample Diagnosis (from Pathology Verification):

Brenner tumor, metastatic

Normal: 10% Lesional: 0% 45% Tumor:

Tumor Hypo/Acellular

Stroma:

0%

**Tumor Hypercellular** 

Stroma:

25%

20% **Necrosis:** 

**Pathology Verification** 

notes from H&E review:

Metastatic malignant Brenner tumor from ovary, with extensive stromal desmoplasia.

**CASE Diagnosis (from** medical center path