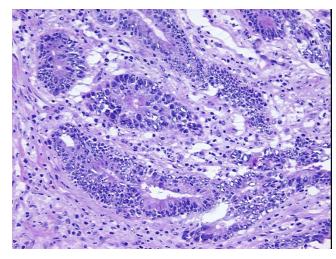

## **Product images:**

4x Image

20x Image

Appearance: Tumor

Sample Diagnosis (from Pathology Verification):

Adenocarcinoma of rectum, metastatic

30% Normal: Lesional: 0%

Tumor: 35%

Tumor Hypo/Acellular

Stroma:

0%

**Tumor Hypercellular** 

Stroma:

30%

**Necrosis:** 5%

**Pathology Verification** notes from H&E review: Tumor: adenocarcinoma of rectum metastasized to pelvic soft tissue adjacent to bladder and

prostate; Normal: 30% perivesical soft tissue