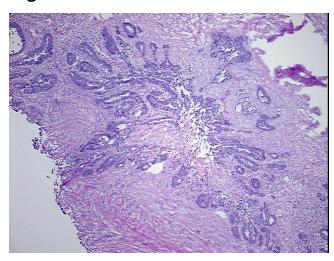

## **Product images:**

4x Image

20x Image

Appearance: Tumor

Sample Diagnosis (from Pathology Verification):

Adenocarcinoma of rectum, metastatic

30% Normal: Lesional: 0%

Tumor: 35%

Tumor Hypo/Acellular

Stroma:

0%

**Tumor Hypercellular** 

Stroma:

30%

**Necrosis:** 5%

**Pathology Verification** notes from H&E review: Tumor: adenocarcinoma of rectum metastasized to pelvic soft tissue adjacent to bladder and

prostate; Normal: 30% perivesical soft tissue