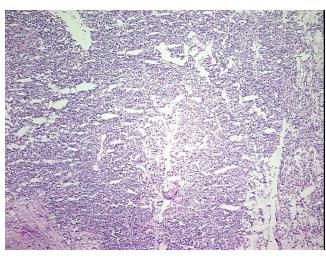

o/Acellular Stroma:

39%

**Tumor Hypercellular** 

Stroma:

0%

**Necrosis:** 

**CASE Diagnosis (from** medical center path

report):

Carcinoma of kidney, renal cell, clear cell

51 Age:

Gender: Male

**Tumor Grade:** Fuhrman G2: Nuclei slightly irregular

Ī

Minimum Stage

Grouping:



OriGene Technologies, Inc. 9620 Medical Center Drive, Ste 200

CN: techsupport@origene.cn

Rockville, MD 20850, US Phone: +1-888-267-4436 https://www.origene.com techsupport@origene.com EU: info-de@origene.com



T (Extent of Primary

Tumor):

pNX

pT1

N (Lymph node metastasis):

P . . . .

M (Distant metastasis):

pMX

Storage:

Store frozen tissue blocks at -80°C.

Stability:

Frozen tissue blocks are stable for at least one year from date of shipping when stored at -

80°C.

## **Product images:**



4x Image



20x Image