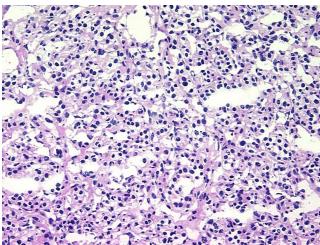

Stroma:

39%

**Tumor Hypercellular** 

Stroma:

0%

**Necrosis:** 

**CASE Diagnosis (from** medical center path

report):

Carcinoma of kidney, renal cell, clear cell

51 Age:

Gender: Male

**Tumor Grade:** Fuhrman G2: Nuclei slightly irregular

Ī

Minimum Stage

Grouping:



OriGene Technologies, Inc. 9620 Medical Center Drive, Ste 200

CN: techsupport@origene.cn

Rockville, MD 20850, US Phone: +1-888-267-4436 https://www.origene.com techsupport@origene.com EU: info-de@origene.com



T (Extent of Primary

Tumor):

pNX

pT1

N (Lymph node metastasis):

P . . . .

M (Distant metastasis):

pMX

Storage:

Store frozen tissue blocks at -80°C.

Stability:

Frozen tissue blocks are stable for at least one year from date of shipping when stored at -

80°C.

## **Product images:**



4x Image



20x Image