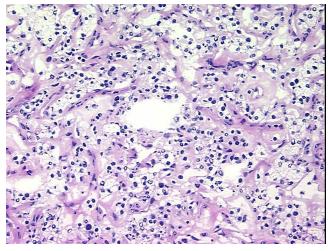

ellular

Stroma:

**Tumor Hypercellular** 0%

Stroma:

0% **Necrosis:** 

**CASE Diagnosis (from** 

medical center path

report):

25%

51 Age: Gender: Male

**Tumor Grade:** Fuhrman G2: Nuclei slightly irregular

Ī

Minimum Stage

Grouping:

OriGene Technologies, Inc.

9620 Medical Center Drive, Ste 200 Rockville, MD 20850, US Phone: +1-888-267-4436 https://www.origene.com techsupport@origene.com EU: info-de@origene.com CN: techsupport@origene.cn



Carcinoma of kidney, renal cell, clear cell



T (Extent of Primary

Tumor):

pNX

pT1

N (Lymph node metastasis):

M (Distant metastasis): pMX

**Storage:** Store frozen tissue blocks at -80°C.

Stability: Frozen tissue blocks are stable for at least one year from date of shipping when stored at -

80°C.

## **Product images:**



4x Image



20x Image