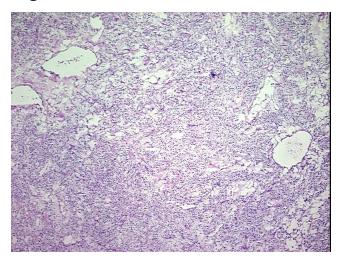

umor Hypo/Acellular

Stroma:

**Tumor Hypercellular** 0%

Stroma:

0% **Necrosis:** 

**CASE Diagnosis (from** 

medical center path

report):

25%

51 Age: Gender: Male

**Tumor Grade:** Fuhrman G2: Nuclei slightly irregular

Ī

Minimum Stage

Grouping:

OriGene Technologies, Inc.

9620 Medical Center Drive, Ste 200 Rockville, MD 20850, US Phone: +1-888-267-4436 https://www.origene.com techsupport@origene.com EU: info-de@origene.com CN: techsupport@origene.cn



Carcinoma of kidney, renal cell, clear cell



T (Extent of Primary

Tumor):

pNX

pT1

N (Lymph node metastasis):

M (Distant metastasis): pMX

**Storage:** Store frozen tissue blocks at -80°C.

Stability: Frozen tissue blocks are stable for at least one year from date of shipping when stored at -

80°C.

## **Product images:**



4x Image



20x Image