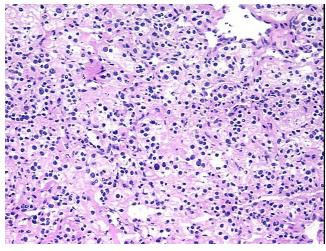

cellular

Stroma:

Tumor Hypercellular 0%

Stroma:

Necrosis: 0%

CASE Diagnosis (from

medical center path

report):

Carcinoma of kidney, renal cell, clear cell

**Age:** 51

Gender: Male

**Tumor Grade:** Fuhrman G2: Nuclei slightly irregular

Ī

35%

Minimum Stage

**Grouping:** 

**OriGene Technologies, Inc.** 9620 Medical Center Drive, Ste 200

CN: techsupport@origene.cn

Rockville, MD 20850, US Phone: +1-888-267-4436 https://www.origene.com techsupport@origene.com EU: info-de@origene.com



T (Extent of Primary

Tumor):

pNX

pT1

N (Lymph node metastasis):

M (Distant metastasis): pMX

**Storage:** Store frozen tissue blocks at -80°C.

Stability: Frozen tissue blocks are stable for at least one year from date of shipping when stored at -

80°C.

## **Product images:**



4x Image



20x Image