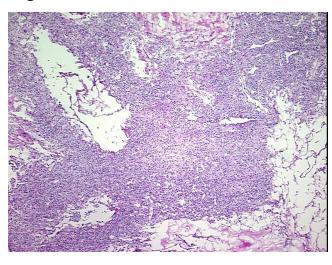

Tumor Hypo/Acellular

Stroma:

Tumor Hypercellular 0%

Stroma:

Necrosis: 0%

CASE Diagnosis (from

medical center path

report):

Carcinoma of kidney, renal cell, clear cell

**Age:** 51

Gender: Male

**Tumor Grade:** Fuhrman G2: Nuclei slightly irregular

Ī

35%

Minimum Stage

**Grouping:** 

**OriGene Technologies, Inc.** 9620 Medical Center Drive, Ste 200

CN: techsupport@origene.cn

Rockville, MD 20850, US Phone: +1-888-267-4436 https://www.origene.com techsupport@origene.com EU: info-de@origene.com



T (Extent of Primary

Tumor):

pNX

pT1

N (Lymph node metastasis):

M (Distant metastasis): pMX

**Storage:** Store frozen tissue blocks at -80°C.

Stability: Frozen tissue blocks are stable for at least one year from date of shipping when stored at -

80°C.

## **Product images:**



4x Image



20x Image