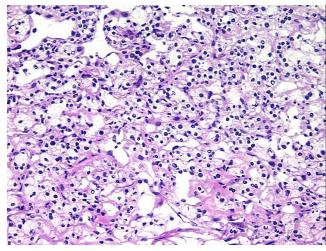

y Verification

notes from H&E review:

normal component consists of fibrous capsule

CASE Diagnosis (from medical center path

report):

Carcinoma of kidney, renal cell, clear cell

Age: 51

Gender: Male

Tumor Grade: Fuhrman G2: Nuclei slightly irregular



**OriGene Technologies, Inc.** 9620 Medical Center Drive, Ste 200

CN: techsupport@origene.cn

Rockville, MD 20850, US Phone: +1-888-267-4436 https://www.origene.com techsupport@origene.com EU: info-de@origene.com



Minimum Stage Grouping:

T (Extent of Primary

Tumor):

N (Lymph node

metastasis):

M (Distant metastasis): pMX

**Storage:** Store frozen tissue blocks at -80°C.

pT1

pNX

Stability: Frozen tissue blocks are stable for at least one year from date of shipping when stored at -

80°C.

## **Product images:**



4x Image



20x Image