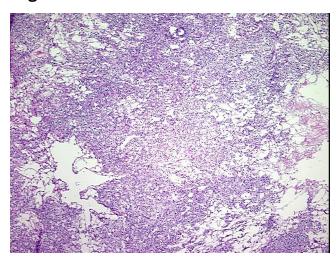

0

Pathology Verification

notes from H&E review:

normal component consists of fibrous capsule

CASE Diagnosis (from medical center path

report):

Carcinoma of kidney, renal cell, clear cell

Age: 51

Gender: Male

Tumor Grade: Fuhrman G2: Nuclei slightly irregular



**OriGene Technologies, Inc.** 9620 Medical Center Drive, Ste 200

CN: techsupport@origene.cn

Rockville, MD 20850, US Phone: +1-888-267-4436 https://www.origene.com techsupport@origene.com EU: info-de@origene.com



Minimum Stage Grouping:

T (Extent of Primary

Tumor):

N (Lymph node

metastasis):

M (Distant metastasis): pMX

**Storage:** Store frozen tissue blocks at -80°C.

pT1

pNX

Stability: Frozen tissue blocks are stable for at least one year from date of shipping when stored at -

80°C.

## **Product images:**



4x Image



20x Image