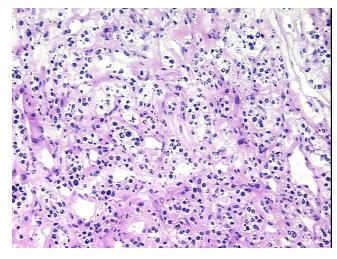

Acellular

Stroma:

Tumor Hypercellular 0%

Stroma:

Necrosis: 0%

CASE Diagnosis (from

medical center path

report):

Carcinoma of kidney, renal cell, clear cell

**Age:** 51

Gender: Male

**Tumor Grade:** Fuhrman G2: Nuclei slightly irregular

30%

Minimum Stage

**Grouping:** 



**OriGene Technologies, Inc.** 9620 Medical Center Drive, Ste 200

CN: techsupport@origene.cn

Rockville, MD 20850, US Phone: +1-888-267-4436 https://www.origene.com techsupport@origene.com EU: info-de@origene.com



T (Extent of Primary

Tumor):

pNX

pT1

N (Lymph node metastasis):

M (Distant metastasis): pMX

**Storage:** Store frozen tissue blocks at -80°C.

Stability: Frozen tissue blocks are stable for at least one year from date of shipping when stored at -

80°C.

## **Product images:**



4x Image



20x Image