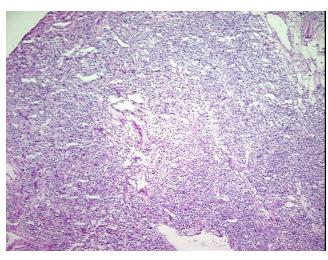

Tumor Hypo/Acellular

Stroma:

Tumor Hypercellular 0%

Stroma:

Necrosis: 0%

CASE Diagnosis (from

medical center path

report):

Carcinoma of kidney, renal cell, clear cell

**Age:** 51

Gender: Male

**Tumor Grade:** Fuhrman G2: Nuclei slightly irregular

30%

Minimum Stage

**Grouping:** 



**OriGene Technologies, Inc.** 9620 Medical Center Drive, Ste 200

CN: techsupport@origene.cn

Rockville, MD 20850, US Phone: +1-888-267-4436 https://www.origene.com techsupport@origene.com EU: info-de@origene.com



T (Extent of Primary

Tumor):

pNX

pT1

N (Lymph node metastasis):

M (Distant metastasis): pMX

**Storage:** Store frozen tissue blocks at -80°C.

Stability: Frozen tissue blocks are stable for at least one year from date of shipping when stored at -

80°C.

## **Product images:**



4x Image



20x Image