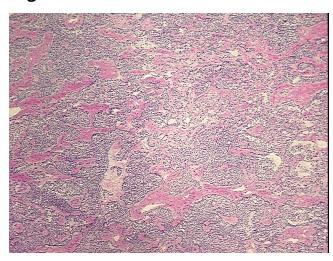

## **Product images:**

4x Image

20x Image

Appearance:

Sample Diagnosis (from Pathology Verification):

Tumor of stomach, carcinoid

Normal: 20% Lesional: 0% Tumor: 80%

Tumor Hypo/Acellular

Stroma:

0%

Tumor

**Tumor Hypercellular** 

Stroma:

0%

Necrosis: 09

Pathology Verification

notes from H&E review:

Normal: 20% muscle; Tumor infiltrating muscular wall of stomach.

CASE Diagnosis (from medical center path