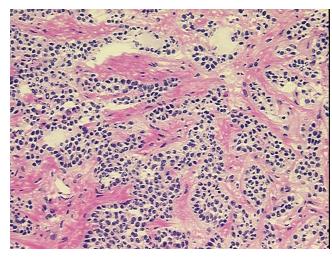

## **Product images:**

4x Image

20x Image

Appearance:

Sample Diagnosis (from Pathology Verification):

Tumor of stomach, carcinoid

Normal: 20% Lesional: 0% Tumor: 80%

Tumor Hypo/Acellular

Stroma:

0%

Tumor

**Tumor Hypercellular** 

Stroma:

0%

Necrosis: 09

Pathology Verification

notes from H&E review:

Normal: 20% muscle; Tumor infiltrating muscular wall of stomach.

CASE Diagnosis (from medical center path