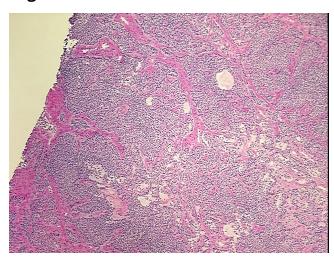

## **Product images:**

4x Image

20x Image

Site of Finding: Lymph node

**Appearance:** Tumor

Sample Diagnosis (from

Pathology Verification):

Tumor of stomach, carcinoid, metastatic

Normal: 0%

Lesional: 0%

Tumor: 80%

Tumor Hypo/Acellular

Stroma:

Tumor Hypercellular 20%

0%

Stroma:

Necrosis: 0%

Pathology Verification No residual lymphoid tissue identified

notes from H&E review: