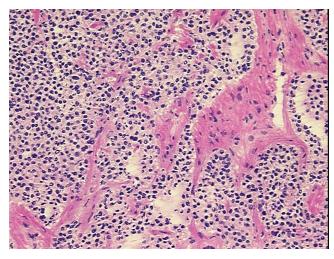

## **Product images:**

4x Image

20x Image

Site of Finding: Lymph node

**Appearance:** Tumor

Sample Diagnosis (from

Pathology Verification):

Tumor of stomach, carcinoid, metastatic

Normal: 0%

Lesional: 0%

Tumor: 80%

Tumor Hypo/Acellular

Stroma:

Tumor Hypercellular 20%

0%

Stroma:

Necrosis: 0%

Pathology Verification No residual lymphoid tissue identified

notes from H&E review: