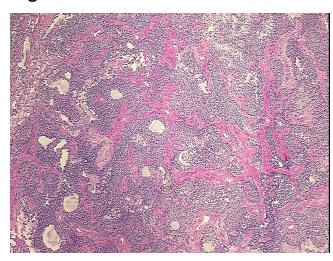

Hypercellular** 

Stroma:

20%

0%

Necrosis:

Pathology Verification

notes from H&E review:

CASE Diagnosis (from medical center path

report):

Tumor of stomach, carcinoid

No residual lymphoid tissue identified

**Age:** 51

Gender: Male

Tumor Grade: Not Reported



**OriGene Technologies, Inc.** 9620 Medical Center Drive, Ste 200

CN: techsupport@origene.cn

Rockville, MD 20850, US Phone: +1-888-267-4436 https://www.origene.com techsupport@origene.com EU: info-de@origene.com Minimum Stage Grouping:

IV

pT4

T (Extent of Primary

Tumor):

N (Lymph node pN1

metastasis):

M (Distant metastasis): pM1

**Storage:** Store frozen tissue blocks at -80°C.

Stability: Frozen tissue blocks are stable for at least one year from date of shipping when stored at -

80°C.

## **Product images:**



4x Image



20x Image