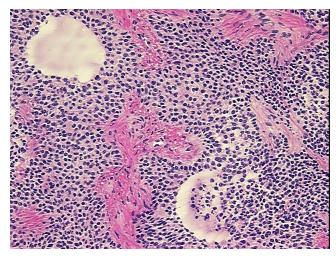

r** 

Stroma:

20%

0%

Necrosis:

Pathology Verification

notes from H&E review:

CASE Diagnosis (from medical center path

report):

Tumor of stomach, carcinoid

No residual lymphoid tissue identified

**Age:** 51

Gender: Male

Tumor Grade: Not Reported



**OriGene Technologies, Inc.** 9620 Medical Center Drive, Ste 200

CN: techsupport@origene.cn

Rockville, MD 20850, US Phone: +1-888-267-4436 https://www.origene.com techsupport@origene.com EU: info-de@origene.com Minimum Stage Grouping:

IV

pT4

T (Extent of Primary

Tumor):

N (Lymph node pN1

metastasis):

M (Distant metastasis): pM1

**Storage:** Store frozen tissue blocks at -80°C.

Stability: Frozen tissue blocks are stable for at least one year from date of shipping when stored at -

80°C.

## **Product images:**



4x Image



20x Image