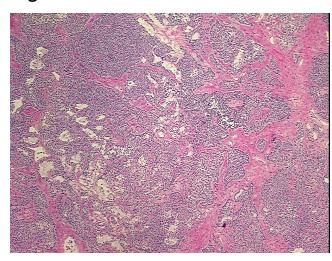

ar** 

Stroma:

20%

**Necrosis:** 

0%

**Pathology Verification** 

notes from H&E review:

**CASE Diagnosis (from** medical center path

report):

Tumor of stomach, carcinoid

No residual lymphoid tissue identified

51 Age:

Gender: Male

**Tumor Grade:** Not Reported



OriGene Technologies, Inc. 9620 Medical Center Drive, Ste 200

Rockville, MD 20850, US Phone: +1-888-267-4436 https://www.origene.com techsupport@origene.com

EU: info-de@origene.com CN: techsupport@origene.cn Minimum Stage Grouping:

IV

T (Extent of Primary

Tumor):

pT4

N (Lymph node

pN1

metastasis):

M (Distant metastasis): pM1

**Storage:** Store frozen tissue blocks at -80°C.

Stability: Frozen tissue blocks are stable for at least one year from date of shipping when stored at -

80°C.

## **Product images:**



4x Image



20x Image