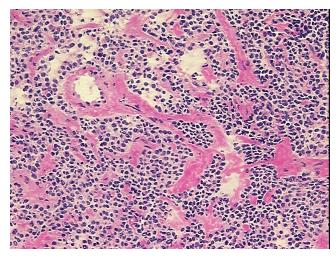

a:

20%

**Necrosis:** 

0%

**Pathology Verification** 

notes from H&E review:

**CASE Diagnosis (from** medical center path

report):

Tumor of stomach, carcinoid

No residual lymphoid tissue identified

51 Age:

Gender: Male

**Tumor Grade:** Not Reported



OriGene Technologies, Inc. 9620 Medical Center Drive, Ste 200

Rockville, MD 20850, US Phone: +1-888-267-4436 https://www.origene.com techsupport@origene.com

EU: info-de@origene.com CN: techsupport@origene.cn Minimum Stage Grouping:

IV

T (Extent of Primary

Tumor):

pT4

N (Lymph node

pN1

metastasis):

M (Distant metastasis): pM1

**Storage:** Store frozen tissue blocks at -80°C.

Stability: Frozen tissue blocks are stable for at least one year from date of shipping when stored at -

80°C.

## **Product images:**



4x Image



20x Image