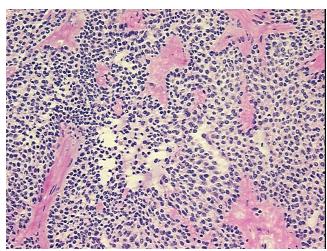

a:

20%

**Necrosis:** 

0%

**Pathology Verification** 

notes from H&E review:

**CASE Diagnosis (from** medical center path

report):

Tumor of stomach, carcinoid

No residual lymphoid tissue identified

51 Age:

Gender: Male

**Tumor Grade:** Not Reported



OriGene Technologies, Inc. 9620 Medical Center Drive, Ste 200

Rockville, MD 20850, US Phone: +1-888-267-4436 https://www.origene.com techsupport@origene.com

EU: info-de@origene.com CN: techsupport@origene.cn Minimum Stage Grouping:

IV

pT4

pN1

T (Extent of Primary

Tumor):

N (Lymph node

metastasis):

M (Distant metastasis): pM1

**Storage:** Store frozen tissue blocks at -80°C.

Stability: Frozen tissue blocks are stable for at least one year from date of shipping when stored at -

80°C.

## **Product images:**



4x Image



20x Image