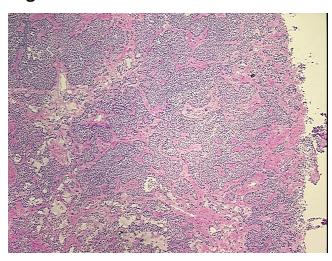

ar** 

Stroma:

20%

**Necrosis:** 

0%

**Pathology Verification** 

notes from H&E review:

**CASE Diagnosis (from** medical center path

report):

Tumor of stomach, carcinoid

No residual lymphoid tissue identified

51 Age:

Gender: Male

**Tumor Grade:** Not Reported



OriGene Technologies, Inc. 9620 Medical Center Drive, Ste 200

Rockville, MD 20850, US Phone: +1-888-267-4436 https://www.origene.com techsupport@origene.com

EU: info-de@origene.com CN: techsupport@origene.cn Minimum Stage Grouping:

IV

pT4

pN1

T (Extent of Primary

Tumor):

N (Lymph node

metastasis):

M (Distant metastasis): pM1

**Storage:** Store frozen tissue blocks at -80°C.

Stability: Frozen tissue blocks are stable for at least one year from date of shipping when stored at -

80°C.

## **Product images:**



4x Image



20x Image