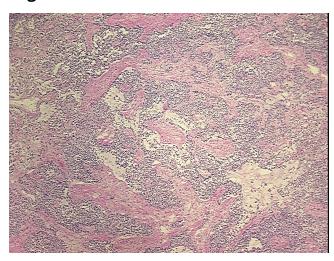

Site of Finding: Lymph node

**Appearance:** Tumor

Sample Diagnosis (from

Pathology Verification):

Tumor of stomach, carcinoid, metastatic

Normal: 0%

Lesional: 0%

Tumor: 80%

## **Product images:**

4x Image

20x Image