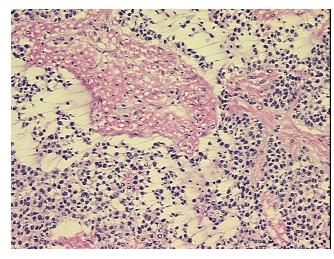

Site of Finding: Lymph node

**Appearance:** Tumor

Sample Diagnosis (from

Pathology Verification):

Tumor of stomach, carcinoid, metastatic

Normal: 0%

Lesional: 0%

Tumor: 80%

## **Product images:**

4x Image

20x Image