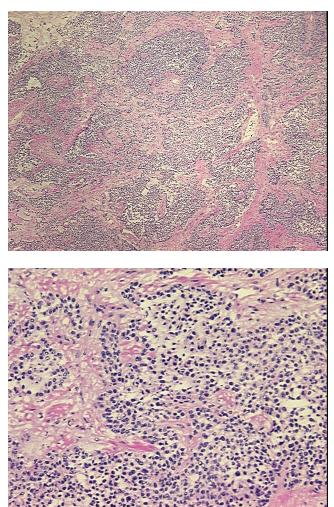

### Product data:

| Product Type:                                           | Frozen Blocks                           |
|---------------------------------------------------------|-----------------------------------------|
| Disease State:                                          | Cancer                                  |
| Diagnosis Category:                                     | Stomach Cancer                          |
| Tissue:                                                 | Stomach                                 |
| Frozen Sample ID:                                       | FR00016B4B                              |
| Case ID:                                                | CU000005014                             |
| Tissue of Origin:                                       | Stomach                                 |
| Site of Finding:                                        | Lymph node                              |
| Appearance:                                             | Tumor                                   |
| Sample Diagnosis (from<br>Pathology Verification):      | Tumor of stomach, carcinoid, metastatic |
| Normal:                                                 | 0%                                      |
| Lesional:                                               | 0%                                      |
| Tumor:                                                  | 80%                                     |
| Tumor Hypo/Acellular<br>Stroma:                         | 0%                                      |
| Tumor Hypercellular<br>Stroma:                          | 20%                                     |
| Necrosis:                                               | 0%                                      |
| Pathology Verification<br>notes from H&E review:        | No residual lymphoid tissue identified  |
| CASE Diagnosis (from<br>medical center path<br>report): | Tumor of stomach, carcinoid             |
| Age:                                                    | 51                                      |
| Gender:                                                 | Male                                    |
| Tumor Grade:                                            | Not Reported                            |

## Product images:

4x Image

20x Image

This product is to be used for laboratory only. Not for diagnostic or therapeutic use. ©2023 OriGene Technologies, Inc., 9620 Medical Center Drive, Ste 200, Rockville, MD 20850, US