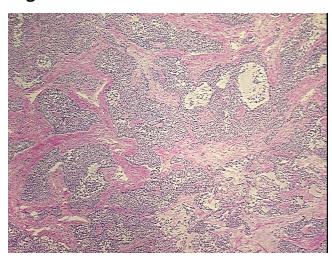

ypercellular** 

Stroma:

20%

Necrosis:

0%

Pathology Verification

notes from H&E review:

CASE Diagnosis (from medical center path

report):

Tumor of stomach, carcinoid

No residual lymphoid tissue identified

**Age:** 51

Gender: Male

Tumor Grade: Not Reported



**OriGene Technologies, Inc.** 9620 Medical Center Drive, Ste 200

Rockville, MD 20850, US Phone: +1-888-267-4436 https://www.origene.com techsupport@origene.com

EU: info-de@origene.com CN: techsupport@origene.cn Minimum Stage Grouping:

IV

T (Extent of Primary

Tumor):

N (Lymph node

pN1

pT4

metastasis):

M (Distant metastasis): pM1

**Storage:** Store frozen tissue blocks at -80°C.

Stability: Frozen tissue blocks are stable for at least one year from date of shipping when stored at -

80°C.

## **Product images:**



4x Image



20x Image