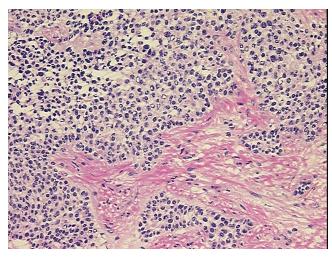

** 

Stroma:

20%

Necrosis:

0%

Pathology Verification

notes from H&E review:

CASE Diagnosis (from medical center path

report):

Tumor of stomach, carcinoid

No residual lymphoid tissue identified

**Age:** 51

Gender: Male

Tumor Grade: Not Reported



**OriGene Technologies, Inc.** 9620 Medical Center Drive, Ste 200

Rockville, MD 20850, US Phone: +1-888-267-4436 https://www.origene.com techsupport@origene.com

EU: info-de@origene.com CN: techsupport@origene.cn Minimum Stage Grouping:

IV

T (Extent of Primary

Tumor):

N (Lymph node

pN1

pT4

metastasis):

M (Distant metastasis): pM1

**Storage:** Store frozen tissue blocks at -80°C.

Stability: Frozen tissue blocks are stable for at least one year from date of shipping when stored at -

80°C.

## **Product images:**



4x Image



20x Image