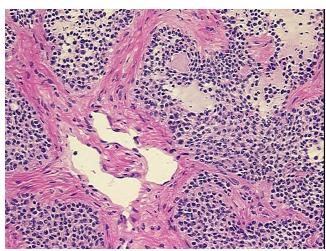

## **Product images:**

4x Image

20x Image

Site of Finding: Lymph node

**Appearance:** Tumor

Sample Diagnosis (from

Pathology Verification):

Tumor of stomach, carcinoid

Normal: 0%

Lesional: 0%

Tumor: 80%

Pathology Verification

notes from H&E review:

CASE Diagnosis (from

medical center path

report):

Tumor of stomach, carcinoid

No residual lymphoid tissue identified

**Age:** 51