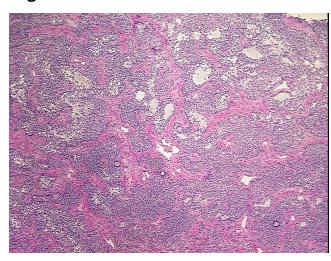

## **Product images:**

4x Image

20x Image

Site of Finding: Lymph node

**Appearance:** Tumor

Sample Diagnosis (from

Pathology Verification):

Tumor of stomach, carcinoid

Normal: 0%

Lesional: 0%

Tumor: 80%

Pathology Verification

notes from H&E review:

CASE Diagnosis (from

medical center path

report):

Tumor of stomach, carcinoid

No residual lymphoid tissue identified

**Age:** 51