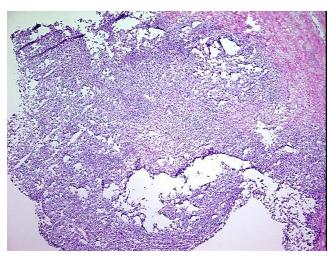

troma:

10%

Ī

**Tumor Hypercellular** Stroma:

**Necrosis:** 

5%

**CASE Diagnosis (from** 

medical center path

report):

Carcinoma of kidney, renal cell, clear and granular cell

46 Age:

**Female** Gender:

**Tumor Grade:** Fuhrman G4: Nuclei bizarre and multilobated

Minimum Stage

Grouping:

OriGene Technologies, Inc. 9620 Medical Center Drive, Ste 200

CN: techsupport@origene.cn

Rockville, MD 20850, US Phone: +1-888-267-4436 https://www.origene.com techsupport@origene.com EU: info-de@origene.com



T (Extent of Primary

Tumor):

pNX

pT1

N (Lymph node metastasis):

M (Distant metastasis): pMX

**Storage:** Store frozen tissue blocks at -80°C.

Stability: Frozen tissue blocks are stable for at least one year from date of shipping when stored at -

80°C.

## **Product images:**



4x Image



20x Image