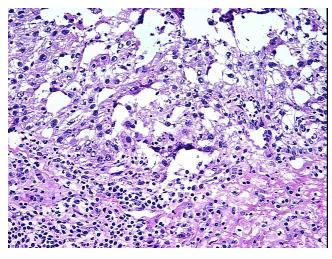

Ī

**Tumor Hypercellular** Stroma:

**Necrosis:** 

5%

**CASE Diagnosis (from** 

medical center path

report):

Carcinoma of kidney, renal cell, clear and granular cell

46 Age:

**Female** Gender:

**Tumor Grade:** Fuhrman G4: Nuclei bizarre and multilobated

Minimum Stage

Grouping:

OriGene Technologies, Inc. 9620 Medical Center Drive, Ste 200

CN: techsupport@origene.cn

Rockville, MD 20850, US Phone: +1-888-267-4436 https://www.origene.com techsupport@origene.com EU: info-de@origene.com



T (Extent of Primary

Tumor):

pNX

pT1

N (Lymph node metastasis):

M (Distant metastasis): pMX

**Storage:** Store frozen tissue blocks at -80°C.

Stability: Frozen tissue blocks are stable for at least one year from date of shipping when stored at -

80°C.

## **Product images:**



4x Image



20x Image