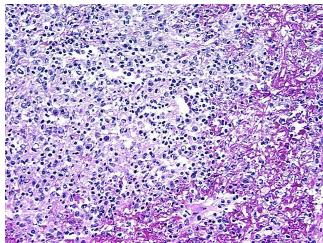

Hypercellular** 

Stroma:

10%

Ī

30% **Necrosis:** 

**CASE Diagnosis (from** 

medical center path

report):

Carcinoma of kidney, renal cell, clear and granular cell

46 Age:

**Female** Gender:

**Tumor Grade:** Fuhrman G4: Nuclei bizarre and multilobated

Minimum Stage

Grouping:



OriGene Technologies, Inc. 9620 Medical Center Drive, Ste 200

CN: techsupport@origene.cn

Rockville, MD 20850, US Phone: +1-888-267-4436 https://www.origene.com techsupport@origene.com EU: info-de@origene.com



T (Extent of Primary

Tumor):

pT1

N (Lymph node metastasis):

pNX

M (Distant metastasis):

pMX

Storage:

Store frozen tissue blocks at -80°C.

Stability:

Frozen tissue blocks are stable for at least one year from date of shipping when stored at -

80°C.

## **Product images:**



4x Image



20x Image