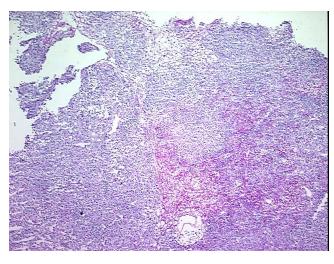

0%

**Tumor Hypercellular** 

Stroma:

10%

Ī

30% **Necrosis:** 

**CASE Diagnosis (from** 

medical center path

report):

Carcinoma of kidney, renal cell, clear and granular cell

46 Age:

**Female** Gender:

**Tumor Grade:** Fuhrman G4: Nuclei bizarre and multilobated

Minimum Stage

Grouping:



OriGene Technologies, Inc. 9620 Medical Center Drive, Ste 200

CN: techsupport@origene.cn

Rockville, MD 20850, US Phone: +1-888-267-4436 https://www.origene.com techsupport@origene.com EU: info-de@origene.com



T (Extent of Primary

Tumor):

pT1

N (Lymph node metastasis):

pNX

M (Distant metastasis):

pMX

Storage:

Store frozen tissue blocks at -80°C.

Stability:

Frozen tissue blocks are stable for at least one year from date of shipping when stored at -

80°C.

## **Product images:**



4x Image



20x Image