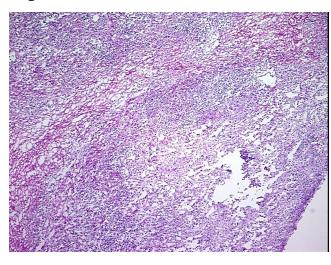

ma:

Necrosis: 35%

CASE Diagnosis (from

medical center path

report):

Carcinoma of kidney, renal cell, clear and granular cell

**Age:** 46

**Gender:** Female

**Tumor Grade:** Fuhrman G4: Nuclei bizarre and multilobated

Minimum Stage

**Grouping:** 

ıhrman G4: Nuclei bizarre and multil



**OriGene Technologies, Inc.** 9620 Medical Center Drive, Ste 200

CN: techsupport@origene.cn

Rockville, MD 20850, US Phone: +1-888-267-4436 https://www.origene.com techsupport@origene.com EU: info-de@origene.com



T (Extent of Primary

Tumor):

pT1

N (Lymph node

pNX

metastasis):

M (Distant metastasis): pMX

**Storage:** Store frozen tissue blocks at -80°C.

Stability: Frozen tissue blocks are stable for at least one year from date of shipping when stored at -

80°C.

## **Product images:**



4x Image



20x Image