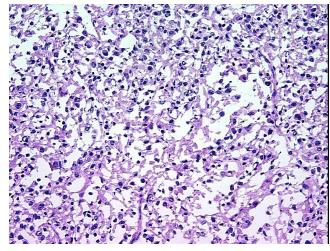

s: 35%

CASE Diagnosis (from

medical center path

report):

Carcinoma of kidney, renal cell, clear and granular cell

**Age:** 46

**Gender:** Female

**Tumor Grade:** Fuhrman G4: Nuclei bizarre and multilobated

Minimum Stage

**Grouping:** 

ıhrman G4: Nuclei bizarre and multil



**OriGene Technologies, Inc.** 9620 Medical Center Drive, Ste 200

CN: techsupport@origene.cn

Rockville, MD 20850, US Phone: +1-888-267-4436 https://www.origene.com techsupport@origene.com EU: info-de@origene.com



T (Extent of Primary

Tumor):

pT1

N (Lymph node

pNX

metastasis):

M (Distant metastasis): pMX

**Storage:** Store frozen tissue blocks at -80°C.

Stability: Frozen tissue blocks are stable for at least one year from date of shipping when stored at -

80°C.

## **Product images:**



4x Image



20x Image