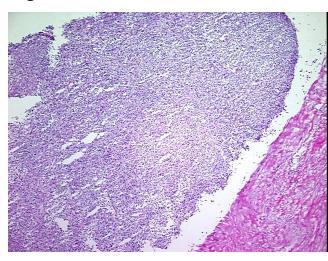

ular

Stroma:

Lesional:

Tumor Hypercellular 5%

Stroma:

Necrosis: 5%

CASE Diagnosis (from

medical center path

report):

Age:

46

Ī

Gender: Female

**Tumor Grade:** Fuhrman G4: Nuclei bizarre and multilobated

Minimum Stage

Grouping:

OriGene Technologies, Inc.

9620 Medical Center Drive, Ste 200 Rockville, MD 20850, US Phone: +1-888-267-4436 https://www.origene.com techsupport@origene.com EU: info-de@origene.com CN: techsupport@origene.cn



Carcinoma of kidney, renal cell, clear and granular cell



T (Extent of Primary

Tumor):

pNX

pT1

N (Lymph node metastasis):

M (Distant metastasis): pMX

**Storage:** Store frozen tissue blocks at -80°C.

Stability: Frozen tissue blocks are stable for at least one year from date of shipping when stored at -

80°C.

## **Product images:**



4x Image



20x Image