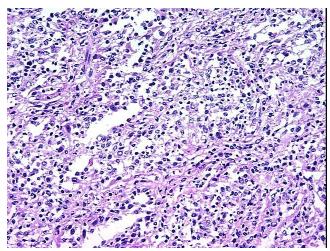

:

Lesional:

Tumor Hypercellular 5%

Stroma:

Necrosis: 5%

CASE Diagnosis (from

medical center path

report):

Age:

46

Ī

Gender: Female

**Tumor Grade:** Fuhrman G4: Nuclei bizarre and multilobated

Minimum Stage

Grouping:

OriGene Technologies, Inc.

9620 Medical Center Drive, Ste 200 Rockville, MD 20850, US Phone: +1-888-267-4436 https://www.origene.com techsupport@origene.com EU: info-de@origene.com CN: techsupport@origene.cn



Carcinoma of kidney, renal cell, clear and granular cell



T (Extent of Primary

Tumor):

pNX

pT1

N (Lymph node metastasis):

M (Distant metastasis): pMX

**Storage:** Store frozen tissue blocks at -80°C.

Stability: Frozen tissue blocks are stable for at least one year from date of shipping when stored at -

80°C.

## **Product images:**



4x Image



20x Image