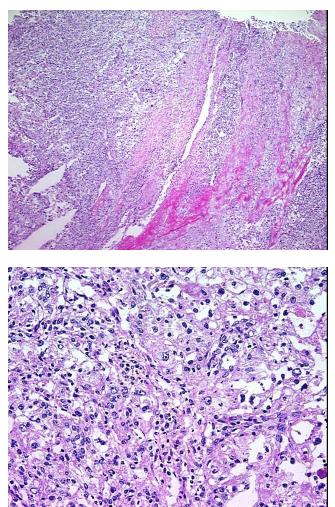

| Product Type:                                           | Frozen Blocks                                            |
|---------------------------------------------------------|----------------------------------------------------------|
| Disease State:                                          | Cancer                                                   |
| Diagnosis Category:                                     | Renal Cell Carcinoma                                     |
| Tissue:                                                 | Kidney                                                   |
| Frozen Sample ID:                                       | FR00008019                                               |
| Case ID:                                                | CU000001979                                              |
| Tissue of Origin:                                       | Kidney                                                   |
| Site of Finding:                                        | Kidney                                                   |
| Appearance:                                             | Tumor                                                    |
| Sample Diagnosis (from<br>Pathology Verification):      | Carcinoma of kidney, renal cell, clear and granular cell |
| Normal:                                                 | 0%                                                       |
| Lesional:                                               | 0%                                                       |
| Tumor:                                                  | 60%                                                      |
| Tumor Hypo/Acellular<br>Stroma:                         | 30%                                                      |
| Tumor Hypercellular<br>Stroma:                          | 10%                                                      |
| Necrosis:                                               | 0%                                                       |
| CASE Diagnosis (from<br>medical center path<br>report): | Carcinoma of kidney, renal cell, clear and granular cell |
| Age:                                                    | 46                                                       |
| Gender:                                                 | Female                                                   |
| Tumor Grade:                                            | Fuhrman G4: Nuclei bizarre and multilobated              |
| Minimum Stage<br>Grouping:                              | I                                                        |

## Product images:

4x Image

20x Image

This product is to be used for laboratory only. Not for diagnostic or therapeutic use. ©2023 OriGene Technologies, Inc., 9620 Medical Center Drive, Ste 200, Rockville, MD 20850, US