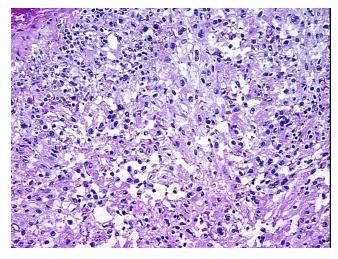

Tumor Hypercellular 10%

Stroma:

Necrosis: 45%

CASE Diagnosis (from

medical center path

report):

Carcinoma of kidney, renal cell, clear and granular cell

**Age:** 46

Gender: Female

**Tumor Grade:** Fuhrman G4: Nuclei bizarre and multilobated

Minimum Stage

**Grouping:** 

**OriGene Technologies, Inc.** 9620 Medical Center Drive, Ste 200

CN: techsupport@origene.cn

Rockville, MD 20850, US Phone: +1-888-267-4436 https://www.origene.com techsupport@origene.com EU: info-de@origene.com





T (Extent of Primary

Tumor):

pT1

N (Lymph node

pNX

metastasis):

): pMX

M (Distant metastasis):

Store frozen tissue blocks at -80°C.

Storage: Stability:

Frozen tissue blocks are stable for at least one year from date of shipping when stored at -

80°C.

## **Product images:**



4x Image



20x Image