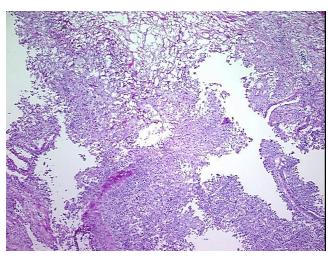

r

Stroma:

Tumor Hypercellular 10%

Stroma:

Necrosis: 45%

CASE Diagnosis (from

medical center path

report):

Carcinoma of kidney, renal cell, clear and granular cell

**Age:** 46

Gender: Female

**Tumor Grade:** Fuhrman G4: Nuclei bizarre and multilobated

Minimum Stage

**Grouping:** 

**OriGene Technologies, Inc.** 9620 Medical Center Drive, Ste 200

CN: techsupport@origene.cn

Rockville, MD 20850, US Phone: +1-888-267-4436 https://www.origene.com techsupport@origene.com EU: info-de@origene.com





T (Extent of Primary

Tumor):

pT1

N (Lymph node

pNX

metastasis):

): pMX

M (Distant metastasis):

Store frozen tissue blocks at -80°C.

Storage: Stability:

Frozen tissue blocks are stable for at least one year from date of shipping when stored at -

80°C.

## **Product images:**



4x Image



20x Image