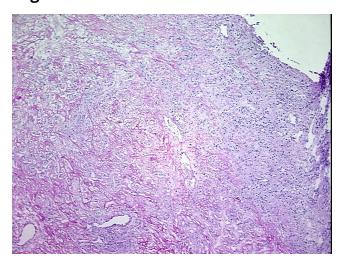

## **Product images:**

4x Image

20x Image

Sample Diagnosis (from

Pathology Verification):

Carcinoma of kidney, renal cell, clear and granular cell

0% Normal: Lesional: 0% 50% Tumor:

Tumor Hypo/Acellular

Stroma:

0%

**Tumor Hypercellular** 

Stroma:

10%

40% **Necrosis:** 

**CASE Diagnosis (from** medical center path

report):

Carcinoma of kidney, renal cell, clear and granular cell

46 Age:

**Female** Gender: