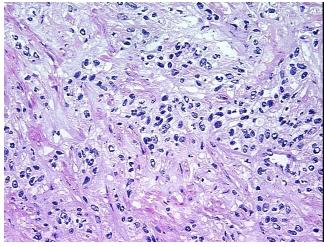

## **Product images:**

4x Image

20x Image

Sample Diagnosis (from

Pathology Verification):

Carcinoma of kidney, renal cell, clear and granular cell

0% Normal: Lesional: 0% 50% Tumor:

Tumor Hypo/Acellular

Stroma:

0%

**Tumor Hypercellular** 

Stroma:

10%

40% **Necrosis:** 

**CASE Diagnosis (from** medical center path

report):

Carcinoma of kidney, renal cell, clear and granular cell

46 Age:

**Female** Gender: