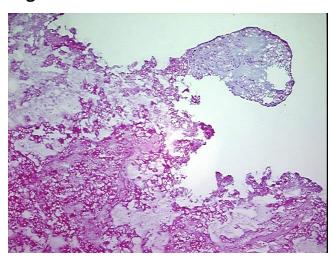

ar** 

Stroma:

0%

Necrosis: 0º

Pathology Verification

notes from H&E review:

CASE Diagnosis (from medical center path

report):

Chordoma

**Age:** 66

Gender: Male

Tumor Grade: Not Reported



**OriGene Technologies, Inc.** 9620 Medical Center Drive, Ste 200

CN: techsupport@origene.cn

Rockville, MD 20850, US Phone: +1-888-267-4436 https://www.origene.com techsupport@origene.com EU: info-de@origene.com

sacral chordoma with perivertebral dense fibrous tissue and fibrin



Minimum Stage Grouping:

ΙB

T (Extent of Primary

Tumor):

N (Lymph node

pNX

pT2

metastasis):

M (Distant metastasis): pMX

**Storage:** Store frozen tissue blocks at -80°C.

Stability: Frozen tissue blocks are stable for at least one year from date of shipping when stored at -

80°C.

## **Product images:**



4x Image



20x Image