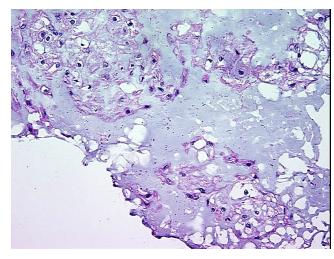

a:

0%

Necrosis: 0º

Pathology Verification

notes from H&E review:

CASE Diagnosis (from medical center path

report):

Chordoma

**Age:** 66

Gender: Male

Tumor Grade: Not Reported



**OriGene Technologies, Inc.** 9620 Medical Center Drive, Ste 200

CN: techsupport@origene.cn

Rockville, MD 20850, US Phone: +1-888-267-4436 https://www.origene.com techsupport@origene.com EU: info-de@origene.com

sacral chordoma with perivertebral dense fibrous tissue and fibrin



Minimum Stage Grouping:

ΙB

T (Extent of Primary

Tumor):

N (Lymph node

pNX

pT2

metastasis):

M (Distant metastasis): pMX

**Storage:** Store frozen tissue blocks at -80°C.

Stability: Frozen tissue blocks are stable for at least one year from date of shipping when stored at -

80°C.

## **Product images:**



4x Image



20x Image