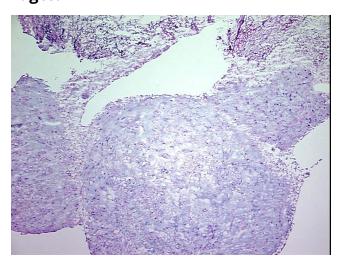

Hypercellular

Stroma:

0%

Necrosis: (

Pathology Verification

notes from H&E review:

Chordoma

CASE Diagnosis (from medical center path

report):

**Age:** 66

Gender: Male

Tumor Grade: Not Reported



**OriGene Technologies, Inc.** 9620 Medical Center Drive, Ste 200

Rockville, MD 20850, US Phone: +1-888-267-4436 https://www.origene.com techsupport@origene.com

EU: info-de@origene.com CN: techsupport@origene.cn

malignant sacral chordoma with perivertebral fibrous tissue



Minimum Stage Grouping:

ΙB

pT2

T (Extent of Primary

Tumor):

N (Lymph node pNX

metastasis):

M (Distant metastasis): pMX

**Storage:** Store frozen tissue blocks at -80°C.

Stability: Frozen tissue blocks are stable for at least one year from date of shipping when stored at -

80°C.

## **Product images:**



4x Image



20x Image