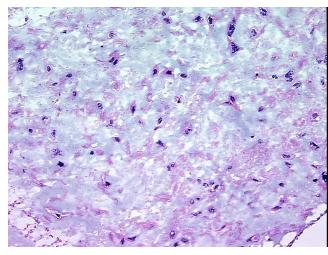

ar

Stroma:

0%

Necrosis: (

Pathology Verification

notes from H&E review:

Chordoma

CASE Diagnosis (from medical center path

report):

**Age:** 66

Gender: Male

Tumor Grade: Not Reported



**OriGene Technologies, Inc.** 9620 Medical Center Drive, Ste 200

Rockville, MD 20850, US Phone: +1-888-267-4436 https://www.origene.com techsupport@origene.com

EU: info-de@origene.com CN: techsupport@origene.cn

malignant sacral chordoma with perivertebral fibrous tissue



Minimum Stage Grouping:

ΙB

pT2

T (Extent of Primary

Tumor):

N (Lymph node pNX

metastasis):

M (Distant metastasis): pMX

**Storage:** Store frozen tissue blocks at -80°C.

Stability: Frozen tissue blocks are stable for at least one year from date of shipping when stored at -

80°C.

## **Product images:**



4x Image



20x Image