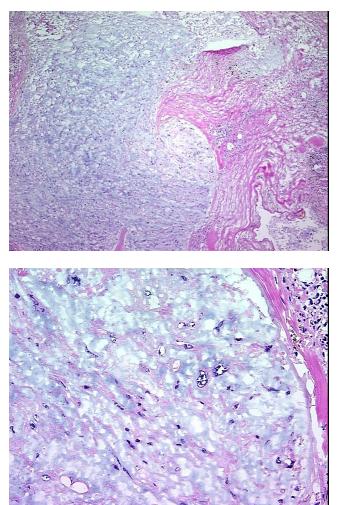

## Product images:

4x Image

20x Image

This product is to be used for laboratory only. Not for diagnostic or therapeutic use. ©2023 OriGene Technologies, Inc., 9620 Medical Center Drive, Ste 200, Rockville, MD 20850, US

| Product Type:                                           | Frozen Blocks                                              |
|---------------------------------------------------------|------------------------------------------------------------|
| Disease State:                                          | Cancer                                                     |
| Diagnosis Category:                                     | Chordoma                                                   |
| Tissue:                                                 | Neural tissue                                              |
| Frozen Sample ID:                                       | FR00007C81                                                 |
| Case ID:                                                | CU000001934                                                |
| Tissue of Origin:                                       | Neural tissue                                              |
| Site of Finding:                                        | Presacral region                                           |
| Appearance:                                             | Tumor                                                      |
| Sample Diagnosis (from<br>Pathology Verification):      | Chordoma                                                   |
| Normal:                                                 | 0%                                                         |
| Lesional:                                               | 0%                                                         |
| Tumor:                                                  | 60%                                                        |
| Tumor Hypo/Acellular<br>Stroma:                         | 40%                                                        |
| Tumor Hypercellular<br>Stroma:                          | 0%                                                         |
| Necrosis:                                               | 0%                                                         |
| Pathology Verification<br>notes from H&E review:        | malignant sacral chordoma with marked nuclear pleomorphism |
| CASE Diagnosis (from<br>medical center path<br>report): | Chordoma                                                   |
| Age:                                                    | 66                                                         |
| Gender:                                                 | Male                                                       |
| Tumor Grade:                                            | Not Reported                                               |
|                                                         |                                                            |