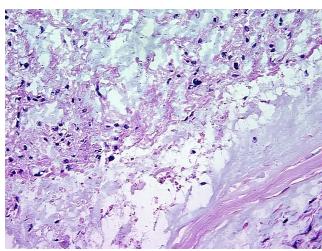

ogy Verification** 

malignant sacral chordoma with marked nuclear pleomorphism and perivertebral fibrous

notes from H&E review: tissue

**CASE Diagnosis (from** medical center path

report):

Chordoma

66 Age:

Gender: Male

**Tumor Grade:** Not Reported



OriGene Technologies, Inc. 9620 Medical Center Drive, Ste 200

Rockville, MD 20850, US Phone: +1-888-267-4436 https://www.origene.com techsupport@origene.com

EU: info-de@origene.com CN: techsupport@origene.cn



Minimum Stage Grouping:

ΙB

pT2

pNX

T (Extent of Primary

Tumor):

N (Lymph node

metastasis):

M (Distant metastasis): pMX

**Storage:** Store frozen tissue blocks at -80°C.

Stability: Frozen tissue blocks are stable for at least one year from date of shipping when stored at -

80°C.

## **Product images:**



4x Image



20x Image