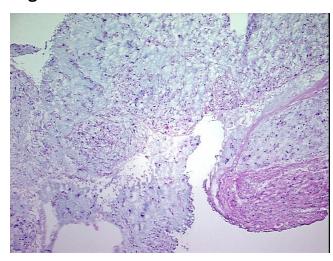

* 

**Pathology Verification** 

malignant sacral chordoma with marked nuclear pleomorphism and perivertebral fibrous

notes from H&E review: tissue

**CASE Diagnosis (from** medical center path

report):

Chordoma

66 Age:

Gender: Male

**Tumor Grade:** Not Reported



OriGene Technologies, Inc. 9620 Medical Center Drive, Ste 200

Rockville, MD 20850, US Phone: +1-888-267-4436 https://www.origene.com techsupport@origene.com

EU: info-de@origene.com CN: techsupport@origene.cn



Minimum Stage Grouping:

ΙB

pT2

pNX

T (Extent of Primary

Tumor):

N (Lymph node

metastasis):

M (Distant metastasis): pMX

**Storage:** Store frozen tissue blocks at -80°C.

Stability: Frozen tissue blocks are stable for at least one year from date of shipping when stored at -

80°C.

## **Product images:**



4x Image



20x Image