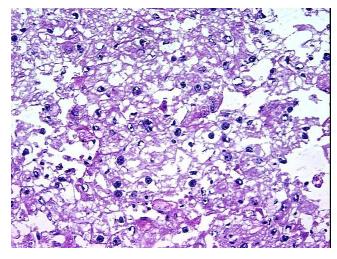

Stroma:

**Tumor Hypercellular** 10%

Stroma:

30% **Necrosis:** 

**CASE Diagnosis (from** 

medical center path

report):

Carcinoma of kidney, renal cell, clear cell

76 Age:

Male Gender:

**Tumor Grade:** Fuhrman G4: Nuclei bizarre and multilobated

10%

Minimum Stage Ш

Grouping:

OriGene Technologies, Inc. 9620 Medical Center Drive, Ste 200

CN: techsupport@origene.cn

Rockville, MD 20850, US Phone: +1-888-267-4436 https://www.origene.com techsupport@origene.com EU: info-de@origene.com



T (Extent of Primary

Tumor):

pT3b

N (Lymph node

pNX

metastasis):

M (Distant metastasis): pMX

**Storage:** Store frozen tissue blocks at -80°C.

Stability: Frozen tissue blocks are stable for at least one year from date of shipping when stored at -

80°C.

## **Product images:**



4x Image



20x Image