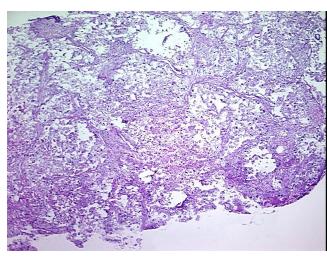

/Acellular

Stroma:

**Tumor Hypercellular** 10%

Stroma:

30% **Necrosis:** 

**CASE Diagnosis (from** 

medical center path

report):

Carcinoma of kidney, renal cell, clear cell

76 Age:

Male Gender:

**Tumor Grade:** Fuhrman G4: Nuclei bizarre and multilobated

10%

Minimum Stage Ш

Grouping:

OriGene Technologies, Inc. 9620 Medical Center Drive, Ste 200

CN: techsupport@origene.cn

Rockville, MD 20850, US Phone: +1-888-267-4436 https://www.origene.com techsupport@origene.com EU: info-de@origene.com



T (Extent of Primary

Tumor):

pT3b

N (Lymph node

pNX

metastasis):

M (Distant metastasis): pMX

**Storage:** Store frozen tissue blocks at -80°C.

Stability: Frozen tissue blocks are stable for at least one year from date of shipping when stored at -

80°C.

## **Product images:**



4x Image



20x Image