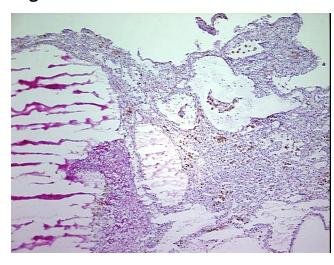

from H&E review:

CASE Diagnosis (from medical center path

report):

Carcinoma of kidney, renal cell, clear cell

contains abundant hemorrhage, cystic change and hemosiderophages

**Age:** 76

Gender: Male

Tumor Grade: Fuhrman G4: Nuclei bizarre and multilobated



**OriGene Technologies, Inc.** 9620 Medical Center Drive, Ste 200

CN: techsupport@origene.cn

Rockville, MD 20850, US Phone: +1-888-267-4436 https://www.origene.com techsupport@origene.com EU: info-de@origene.com



Minimum Stage Grouping:

Ш

T (Extent of Primary

Tumor):

N (Lymph node

pNX

pT3b

metastasis):

M (Distant metastasis): pMX

**Storage:** Store frozen tissue blocks at -80°C.

Stability: Frozen tissue blocks are stable for at least one year from date of shipping when stored at -

80°C.

## **Product images:**



4x Image



20x Image