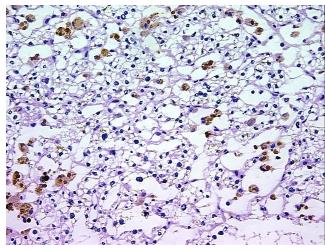

iew:

CASE Diagnosis (from medical center path

report):

Carcinoma of kidney, renal cell, clear cell

contains abundant hemorrhage, cystic change and hemosiderophages

**Age:** 76

Gender: Male

Tumor Grade: Fuhrman G4: Nuclei bizarre and multilobated



**OriGene Technologies, Inc.** 9620 Medical Center Drive, Ste 200

CN: techsupport@origene.cn

Rockville, MD 20850, US Phone: +1-888-267-4436 https://www.origene.com techsupport@origene.com EU: info-de@origene.com



Minimum Stage Grouping:

Ш

T (Extent of Primary

Tumor):

N (Lymph node

pNX

pT3b

metastasis):

M (Distant metastasis): pMX

**Storage:** Store frozen tissue blocks at -80°C.

Stability: Frozen tissue blocks are stable for at least one year from date of shipping when stored at -

80°C.

## **Product images:**



4x Image



20x Image